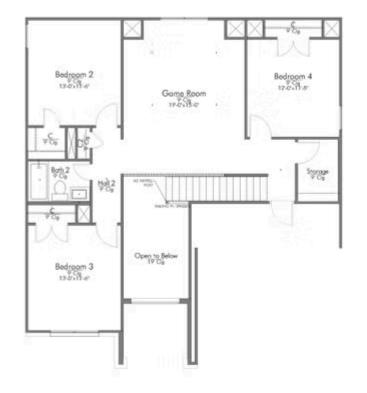

s truly stunning. Welcomed by an 8-foot door, you're immediately greeted by a grand 18-foot foyer. Once inside, you will be wowed by the spacious and thoughtful layout, a large utility room, and all of the natural light let in by the windows in the breakfast nook and living room. Also on the main floor is an oversized primary bedroom suite with a walk-in closet that dreams are made of. Upstairs, you will find spacious secondary bedrooms and a loft that your family will love.

Additional options included: Stainless steel appliances, under cabinet lighting, pendant lighting, integral blinds in rear door, and an upgraded front door





## 10009 Kensley Rose Drive

KILLEEN, TX 76542



#### FIRST FLOOR PLAN













## 10009 Kensley Rose Drive

KILLEEN, TX 76542



### SECOND FLOOR PLAN