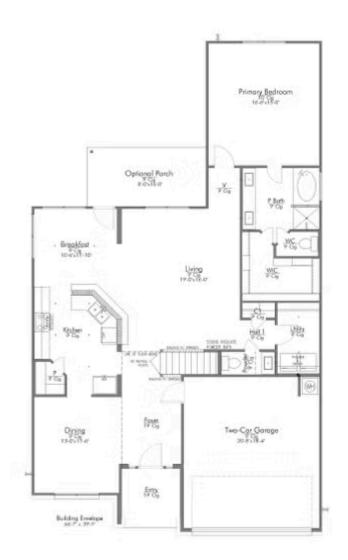

bath home! The curb appeal of this home is to die for and the entrance to this home is truly stunning. Welcomed by an 8-foot door, you're immediately greeted by a grand 18-foot foyer. Once inside, you will be wowed by the spacious and thoughtful layout, a large utility room, and all of the natural light let in by the windows in the breakfast nook and living room. Also on the main floor is an oversized primary bedroom suite with a walk-in closet that dreams are made of. Upstairs, you will find spacious secondary bedrooms and a loft that your family will love.

Additional options included: Stainless steel appliances, under cabinet lighting, pendant lighting, integral blinds in rear door, and an upgraded front door





## 10009 Kensley Rose Drive

KILLEEN, TX 76542



#### FIRST FLOOR PLAN













## 10009 Kensley Rose Drive

KILLEEN, TX 76542



### SECOND FLOOR PLAN