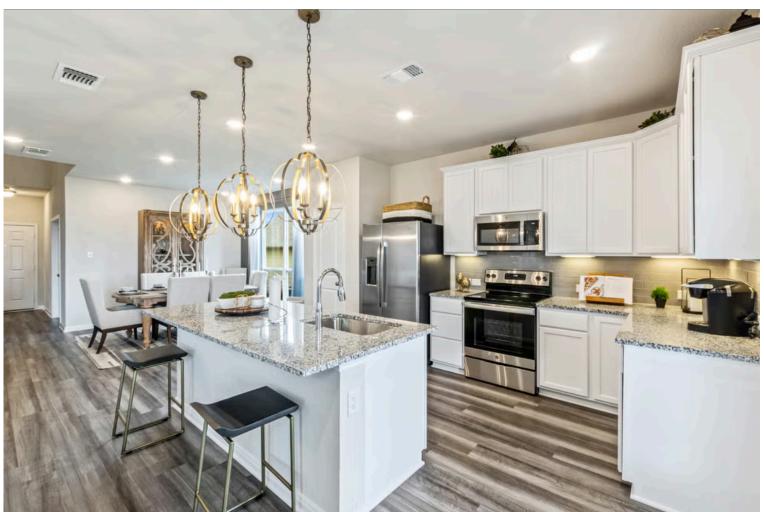

Additional Options Included: Additional LED Recessed Lighting, a Front Load Washer and Dryer, Stainless Steel Appliances, Stainless Steel Side-By-Side Refrigerator and Freezer, 42" Kitchen Cabinets, Painted Cabinets Throughout, a Decorative Tile Backsplash, Under