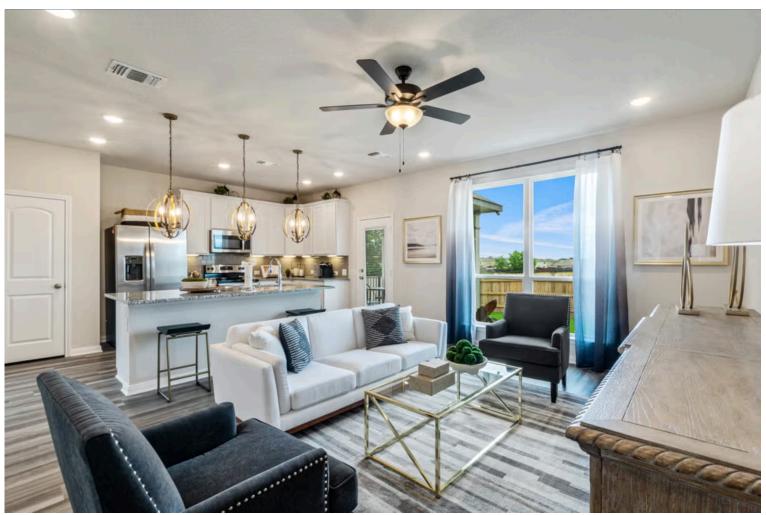

Some images shown may be from a previously built Stylecraft home of similar design. Actual options, colors, and selections may vary. Contact us for details!

New and improved! Walk into perfection in this spacious, welcoming floor plan! With a formal study, new open kitchen layout, formal dining area, and living room that flow together seamlessly, this floor plan is sure to please those looking for the ideal family home! Our favorite feature is a little surprise that's on the second story of the home that you'll just have to see for yourself.

Additional Options Included: Additional LED Recessed Lighting, a Front Load Washer and Dryer, Stainless Steel Appliances, Stainless Steel Side-By-Side Refrigerator and Freezer, 42" Kitchen Cabinets, Painted Cabinets Throughout, a Decorative Tile Backsplash, Under