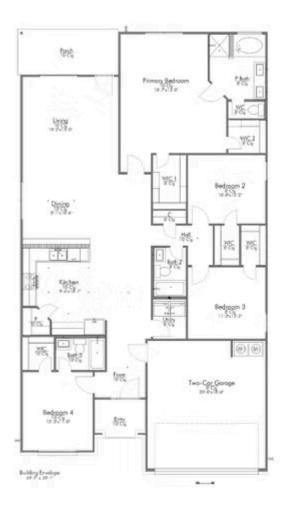

## 3615 Rusack Drive KILLEEN, TX 76542

**Yowell Ranch Community** 

2,041 Ft<sup>2</sup>

4 Bedrooms

3 Bathrooms

2 Car Garage

## Some images shown may be from a previously built Stylecraft home of similar design. Actual options, colors, and selections may vary. Contact us for details!

This 4 bedroom, 3 bath home is exactly what you've been looking for. Featuring a secondary bedroom suite, it's the perfect home for a multi-generational family, those looking for a private space for guests, or added privacy for one of your children. With walk-in closets in every bedroom and dual walk-in closets in the primary, you won't run out of storage space. Walk into your open concept living area, where you'll have more than enough room to cuddle up or host all of your friends and family.

Additional options included: Stainless steel appliances, a decorative tile backsplash, an upgraded front door, integral miniblinds in the rear door, additional LED recessed lighting, and pendant lighting