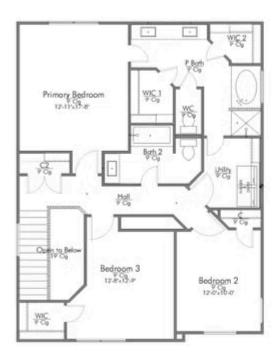

ary. Contact us for details!

Perfect for a young family, this is one of our only floor plans with all bedrooms upstairs. Your jaw will drop at first sight of the oversized, luxury primary bathroom with dual walk-in closets and substantial vanity. Offering the best in convenience, the primary bathroom opens up directly into the second-story laundry room. Across the hall is a secondary bedroom with delightful windows. Finishing off the large second story is another bedroom and second full bath. This beautiful 3 bedroom, 2 and a half bath home that has all of the space and amenities, such as granite countertops, wood cabinetry, open floor plan, and so much more!





KILLEEN, TX 76542











KILLEEN, TX 76542



#### FIRST FLOOR PLAN









KILLEEN, TX 76542



#### SECOND FLOOR PLAN









KILLEEN, TX 76542