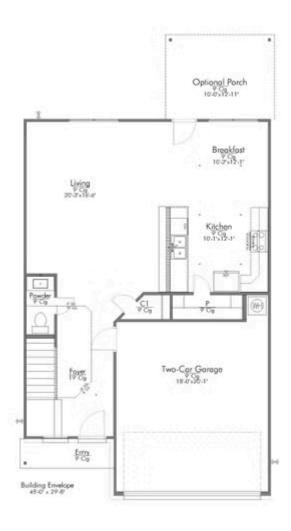

design. Actual options, colors, and selections may vary. Contact us for details!

Perfect for a young family, this is one of our only floor plans with all bedrooms upstairs. Your jaw will drop at first sight of the oversized, luxury primary bathroom with dual walk-in closets and substantial vanity. Offering the best in convenience, the primary bathroom opens up directly into the second-story laundry room. Across the hall is a secondary bedroom with delightful windows. Finishing off the large second story is another bedroom and second full bath. This beautiful 3 bedroom, 2 and a half bath home that has all of the space and amenities, such as granite countertops, wood cabinetry, open floor plan, and so much more!





KILLEEN, TX 76542











KILLEEN, TX 76542



#### FIRST FLOOR PLAN









KILLEEN, TX 76542



#### SECOND FLOOR PLAN









KILLEEN, TX 76542