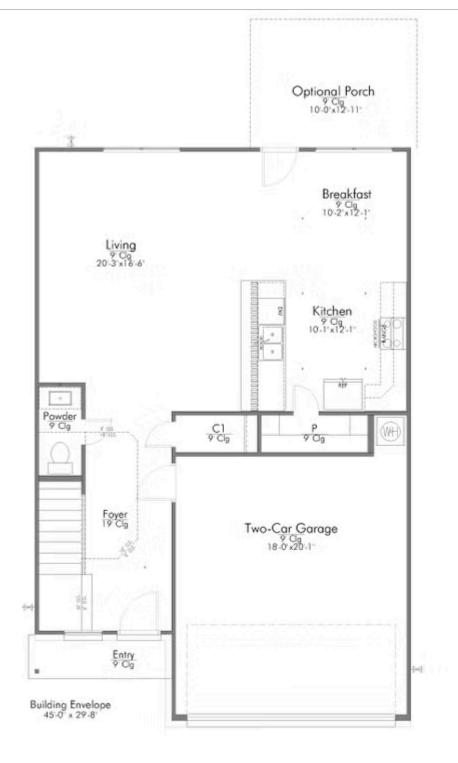

# 10008 Cauthon Cove KILLEEN, TX 76542

**Yowell Ranch Community** 

a previously built Stylecraft home of similar design. Actual options, colors, and selections may vary. Contact us for details!

Perfect for a young family, this is one of our only floor plans with all bedrooms upstairs. Your jaw will drop at first sight of the oversized, luxury primary bathroom with dual walk-in closets and substantial vanity. Offering the best in convenience, the primary bathroom opens up directly into the second-story laundry room. Across the hall is a secondary bedroom with delightful windows. Finishing off the large second story is another bedroom and second full bath. This beautiful 3 bedroom, 2 and a half bath home that has all of the space and amenities, such as granite countertops, wood cabinetry, open floor plan, and so much more!