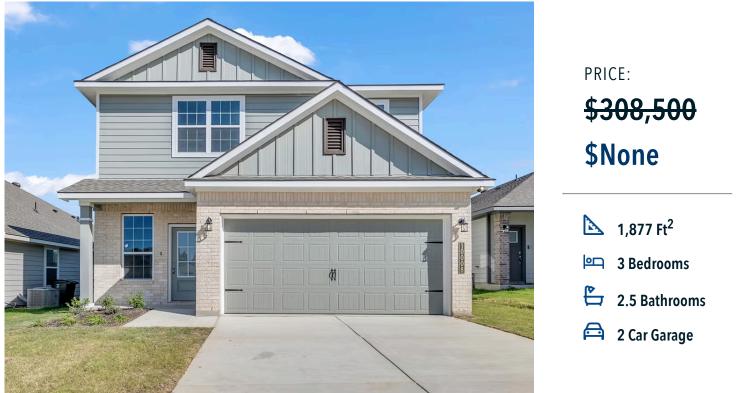

# 10008 Cauthon Cove KILLEEN, TX 76542

**Yowell Ranch Community** 

a previously built Stylecraft home of similar design. Actual options, colors, and selections may vary. Contact us for details!

Perfect for a young family, this is one of our only floor plans with all bedrooms upstairs. Your jaw will drop at first sight of the oversized, luxury primary bathroom with dual walk-in closets and substantial vanity. Offering the best in convenience, the primary bathroom opens up directly into the second-story laundry room. Across the hall is a secondary bedroom with delightful windows. Finishing off the large second story is another bedroom and second full bath. This beautiful 3 bedroom, 2 and a half bath home that has all of the space and amenities, such as granite countertops, wood cabinetry, open floor plan, and so much more!

Additional options included: Stainless steel appliances, an upgraded front door, a Half Lite back door, two exterior coach lights, pendant lighting in the kitchen, and a dual primary bathroom vanity