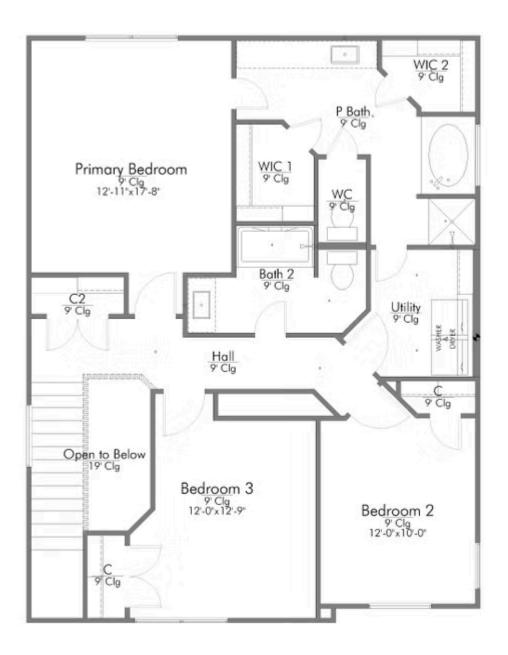

# 10008 Cauthon Cove KILLEEN, TX 76542

**Yowell Ranch Community** 

a previously built Stylecraft home of similar design. Actual options, colors, and selections may vary. Contact us for details!

Perfect for a young family, this is one of our only floor plans with all bedrooms upstairs. Your jaw will drop at first sight of the oversized, luxury primary bathroom with dual walk-in closets and substantial vanity. Offering the best in convenience, the primary bathroom opens up directly into the second-story laundry room. Across the hall is a secondary bedroom with delightful windows. Finishing off the large second story is another bedroom and second full bath. This beautiful 3 bedroom, 2 and a half bath home that has all of the space and amenities, such as granite countertops, wood cabinetry, open floor plan, and so much more!