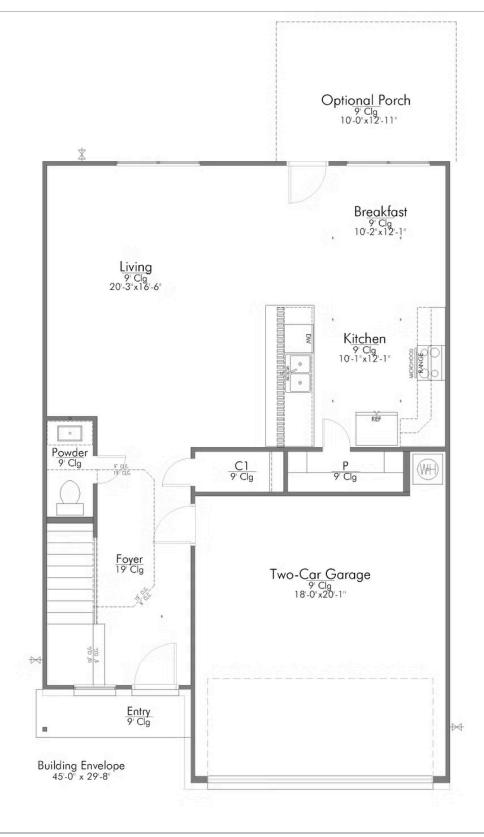

## The 1874 **Yowell Ranch Community**

Some images shown may be from a previously built Stylecraft home of similar design. Actual options, colors, and selections may vary. Contact us for details!

Perfect for a young family, this is one of our only floor plans with all bedrooms upstairs. Your jaw will drop at first sight of the oversized, luxury primary bathroom with dual walk-in closets and substantial vanity. Offering the best in convenience, the primary bathroom opens up directly into the second-story laundry room. Across the hall is a secondary bedroom with delightful windows. Finishing off the large second story is another bedroom and second full bath. This beautiful 3 bedroom, 2 and a half bath home that has all of the space and amenities, such as granite countertops, wood cabinetry, open floor plan, and so much more!