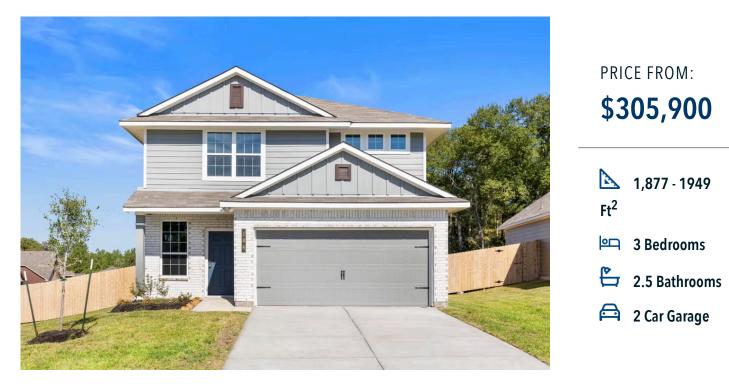

## The 1874 **Yowell Ranch Community**

Some images shown may be from a previously built Stylecraft home of similar design. Actual options, colors, and selections may vary. Contact us for details!

Perfect for a young family, this is one of our only floor plans with all bedrooms upstairs. Your jaw will drop at first sight of the oversized, luxury primary bathroom with dual walk-in closets and substantial vanity. Offering the best in convenience, the primary bathroom opens up directly into the second-story laundry room. Across the hall is a secondary bedroom with delightful windows. Finishing off the large second story is another bedroom and second full bath. This beautiful 3 bedroom, 2 and a half bath home that has all of the space and amenities, such as granite countertops, wood cabinetry, open floor plan, and so much more!