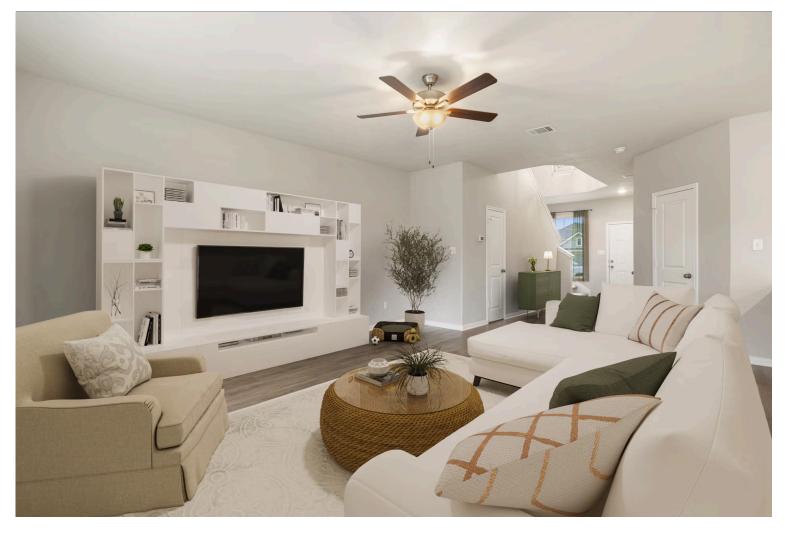

## The 1874 **Yowell Ranch Community**

Some images shown may be from a previously built Stylecraft home of similar design. Actual options, colors, and selections may vary. Contact us for details!

Perfect for a young family, this is one of our only floor plans with all bedrooms upstairs. Your jaw will drop at first sight of the oversized, luxury primary bathroom with dual walk-in closets and substantial vanity. Offering the best in convenience, the primary bathroom opens up directly into the second-story laundry room. Across the hall is a secondary bedroom with delightful windows. Finishing off the large second story is another bedroom and second full bath. This beautiful 3 bedroom, 2 and a half bath home that has all of the space and amenities, such as granite countertops, wood cabinetry, open floor plan, and so much more!