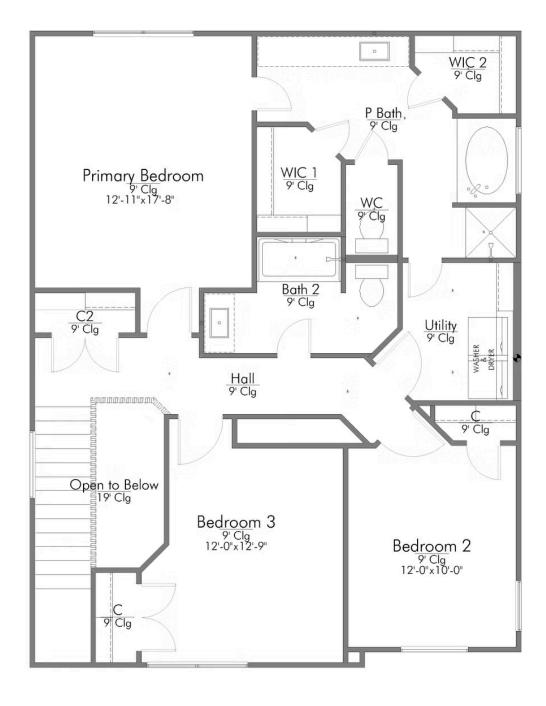

## The 1874 **Yowell Ranch Community**

Some images shown may be from a previously built Stylecraft home of similar design. Actual options, colors, and selections may vary. Contact us for details!

Perfect for a young family, this is one of our only floor plans with all bedrooms upstairs. Your jaw will drop at first sight of the oversized, luxury primary bathroom with dual walk-in closets and substantial vanity. Offering the best in convenience, the primary bathroom opens up directly into the second-story laundry room. Across the hall is a secondary bedroom with delightful windows. Finishing off the large second story is another bedroom and second full bath. This beautiful 3 bedroom, 2 and a half bath home that has all of the space and amenities, such as granite countertops, wood cabinetry, open floor plan, and so much more!