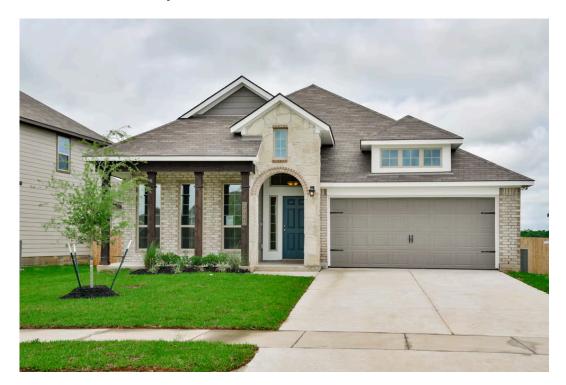

## 9811 Kensley Rose Drive KILLEEN, TX 76542

**Yowell Ranch Community** 

1,841 Ft<sup>2</sup>

□□ 3 Bedrooms

2 Bathrooms

2 Car Garage

# Some images shown may be from a previously built Stylecraft home of similar design. Actual options, colors, and selections may vary. Contact us for details!

If charm and elegance are what you're looking for – Welcome home! A favorite of many, the 1818 has several features that make it stand out from the rest. From the moment your eyes catch the stunning exterior, you're captivated. Interior features include dual living areas to use as you choose, a large kitchen with granite-topped island that is open through the dining and living room, stunning windows flowing with natural light, an optional study alcove, and a spacious primary suite. Stylecraft's selections round out everything that make this floor plan so special.