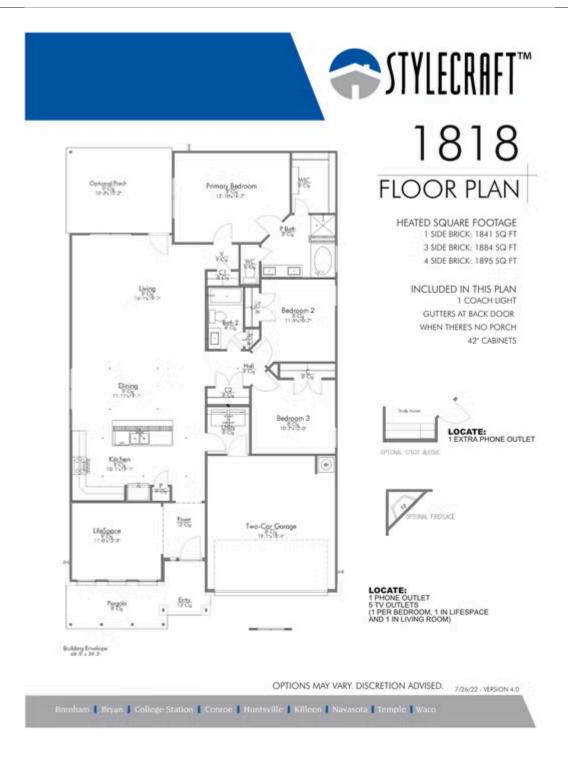

## 9811 Kensley Rose Drive KILLEEN, TX 76542

**Yowell Ranch Community** 

1,841 Ft<sup>2</sup>

□□ 3 Bedrooms

2 Bathrooms

2 Car Garage

# Some images shown may be from a previously built Stylecraft home of similar design. Actual options, colors, and selections may vary. Contact us for details!

If charm and elegance are what you're looking for – Welcome home! A favorite of many, the 1818 has several features that make it stand out from the rest. From the moment your eyes catch the stunning exterior, you're captivated. Interior features include dual living areas to use as you choose, a large kitchen with granite-topped island that is open through the dining and living room, stunning windows flowing with natural light, an optional study alcove, and a spacious primary suite. Stylecraft's selections round out everything that make this floor plan so special.