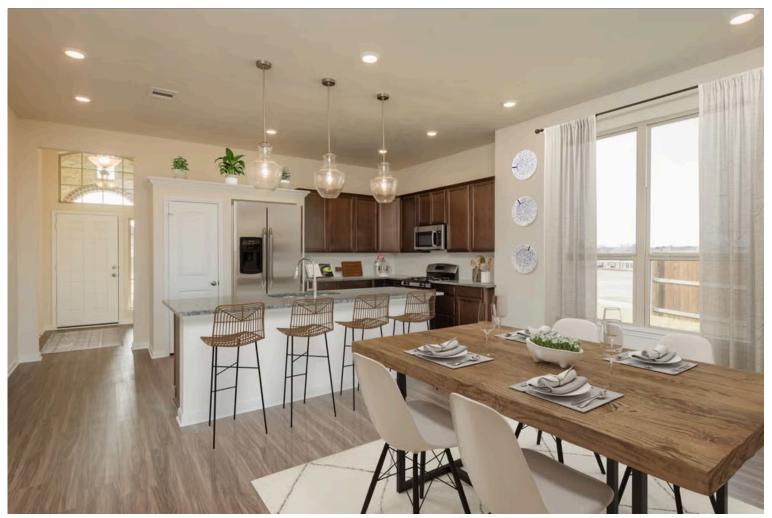

# Some images shown may be from a previously built Stylecraft home of similar design. Actual options, colors, and selections may vary. Contact us for details!

If charm and elegance are what you're looking for – Welcome home! A favorite of many, the 1818 has several features that make it stand out from the rest. From the moment your eyes catch the stunning exterior, you're captivated. Interior features include dual living areas to use as you choose, a large kitchen with granite-topped island that is open through the dining and living room, stunning windows flowing with natural light, an optional study alcove, and a spacious primary suite. Stylecraft's selections round out everything that make this floor plan so special.