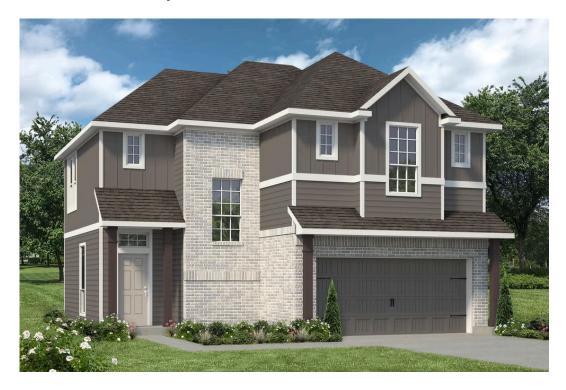

### The 1604

**Yowell Ranch Community** 

PRICE FROM:

\$294,900

1,660 - 1718

Ft<sup>2</sup>

3 Bedrooms

2.5 Bathrooms

2 Car Garage

Some images shown may be from a previously built Stylecraft home of similar design. Actual options, colors, and selections may vary. Contact us for details!

The beauty of this home goes well beyond the eye-catching facade. A large, open living room flows seamlessly into your dining area and large kitchen. Featuring a powder room on the first floor, your guests will enjoy their privacy without having to use a shared bathroom. Head upstairs where you'll find all three bedrooms and a shared game room space for all of the family to enjoy. Home includes granite countertops throughout, wood cabinetry, ceramic tile in baths and utility. Primary suite includes a separate shower/garden tub and large walk-in closet with built-ins. Everything about this home delivers style, craftsmanship, and spaciousness.