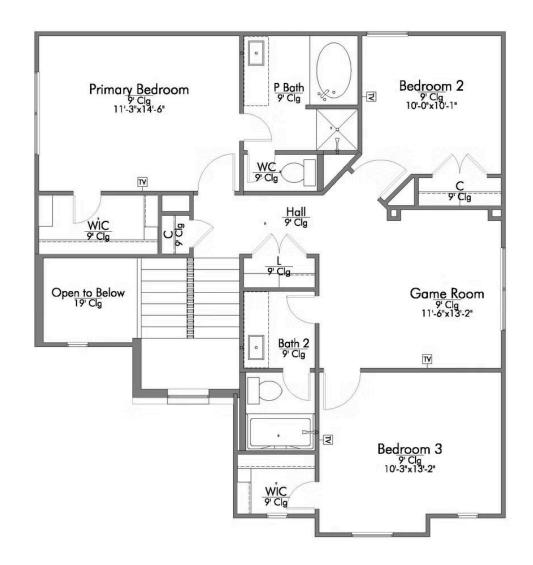

2 Car Garage

Some images shown may be from a previously built Stylecraft home of similar design. Actual options, colors, and selections may vary. Contact us for details!

The beauty of this home goes well beyond the eye-catching facade. A large, open living room flows seamlessly into your dining area and large kitchen. Featuring a powder room on the first floor, your guests will enjoy their privacy without having to use a shared bathroom. Head upstairs where you'll find all three bedrooms and a shared game room space for all of the family to enjoy. Home includes granite countertops throughout, wood cabinetry, ceramic tile in baths and utility. Primary suite includes a separate shower/garden tub and large walk-in closet with built-ins. Everything about this home delivers style, craftsmanship, and spaciousness.