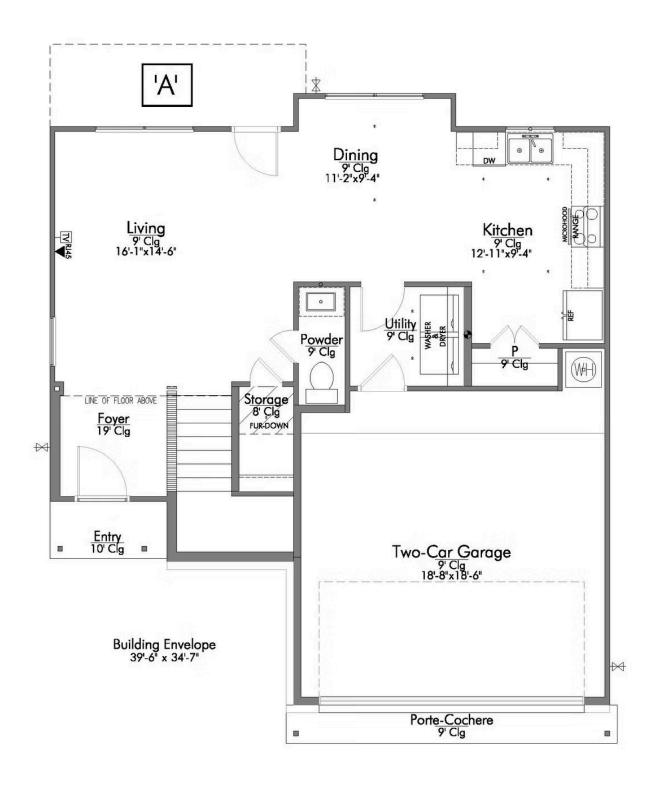

2 Car Garage

Some images shown may be from a previously built Stylecraft home of similar design. Actual options, colors, and selections may vary. Contact us for details!

The beauty of this home goes well beyond the eye-catching facade. A large, open living room flows seamlessly into your dining area and large kitchen. Featuring a powder room on the first floor, your guests will enjoy their privacy without having to use a shared bathroom. Head upstairs where you'll find all three bedrooms and a shared game room space for all of the family to enjoy. Home includes granite countertops throughout, wood cabinetry, ceramic tile in baths and utility. Primary suite includes a separate shower/garden tub and large walk-in closet with built-ins. Everything about this home delivers style, craftsmanship, and spaciousness.