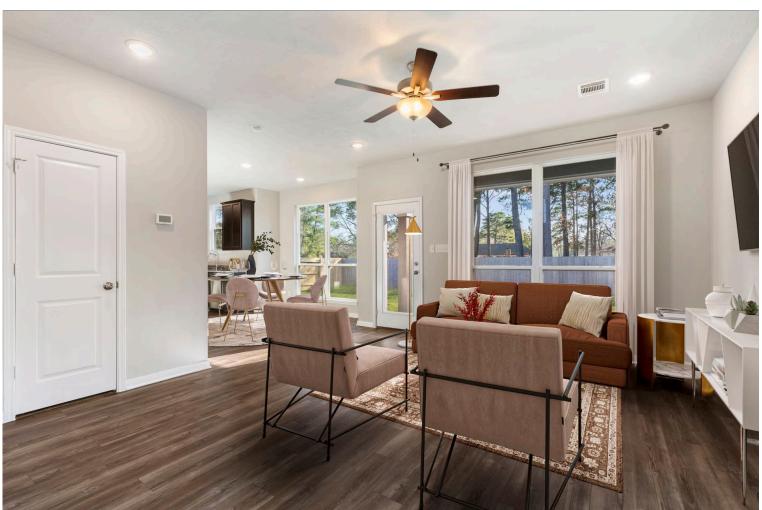

2 Car Garage

Some images shown may be from a previously built Stylecraft home of similar design. Actual options, colors, and selections may vary. Contact us for details!

The beauty of this home goes well beyond the eye-catching facade. A large, open living room flows seamlessly into your dining area and large kitchen. Featuring a powder room on the first floor, your guests will enjoy their privacy without having to use a shared bathroom. Head upstairs where you'll find all three bedrooms and a shared game room space for all of the family to enjoy. Home includes granite countertops throughout, wood cabinetry, ceramic tile in baths and utility. Primary suite includes a separate shower/garden tub and large walk-in closet with built-ins. Everything about this home delivers style, craftsmanship, and spaciousness.