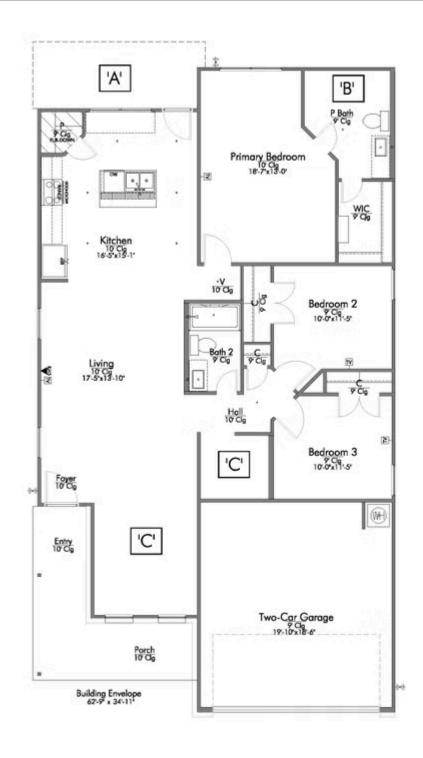

Some images shown may be from a previously built Stylecraft home of similar design. Actual options, colors, and selections may vary. Contact us for details!

If you're wanting options and flexibility, this floor plan is exactly what you're looking for! This beautiful 3 bedroom, 2 bath home is thoughtfully designed to have three different options for the front room: a formal dining room, study, or 4th bedroom. You'll absolutely love the way the kitchen seamlessly flows into the living room, giving you ample space to gather with your family. From the luxuriously large primary bedroom with seating area, to the exquisite selections Stylecraft offers, you are guaranteed to love this home!

Additional Options Included: An Upgraded Front Door, Three Exterior Coach Lights, a Dual Primary Bathroom Vanity, and an Upgraded Shower in the Primary Bathroom