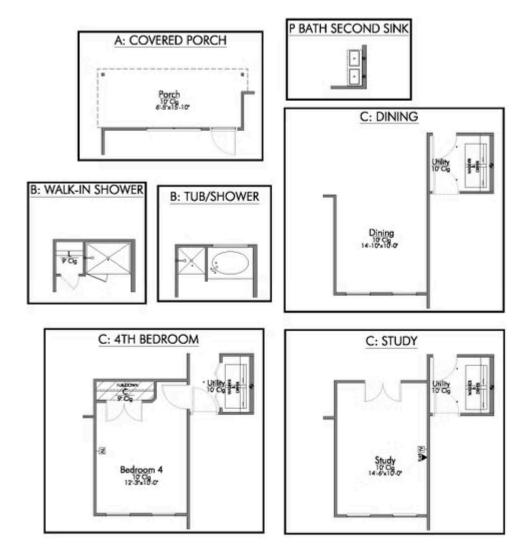

Some images shown may be from a previously built Stylecraft home of similar design. Actual options, colors, and selections may vary. Contact us for details!

If you're wanting options and flexibility, this floor plan is exactly what you're looking for! This beautiful 3 bedroom, 2 bath home is thoughtfully designed to have three different options for the front room: a formal dining room, study, or 4th bedroom. You'll absolutely love the way the kitchen seamlessly flows into the living room, giving you ample space to gather with your family. From the luxuriously large primary bedroom with seating area, to the exquisite selections Stylecraft offers, you are guaranteed to love this home!

Additional Options Included: An Upgraded Front Door, Three Exterior Coach Lights, a Dual Primary Bathroom Vanity, and an Upgraded Shower in the Primary Bathroom