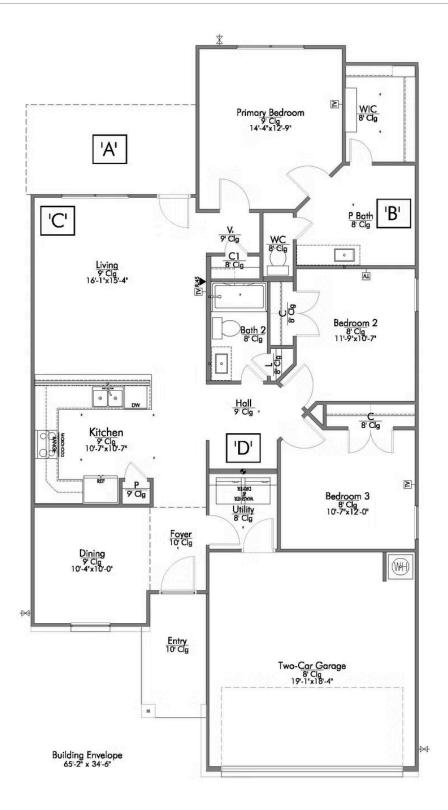

## The 1443 **Yowell Ranch Community**

Some images shown may be from a previously built Stylecraft home of similar design. Actual options, colors, and selections may vary. Contact us for details!

Upon entering this exceptional floor plan, you're immediately greeted with a formal dining room. Walking into the open-concept kitchen and living room, you'll be stunned by the amount of space you have to gather. This three-bedroom, two bath home has perfectly placed windows in the living room, primary bedroom, and dining room, crafting a home that is filled with natural light and charm. Granite countertops throughout and large walk-in primary closet top it all off and make this home exceptional.