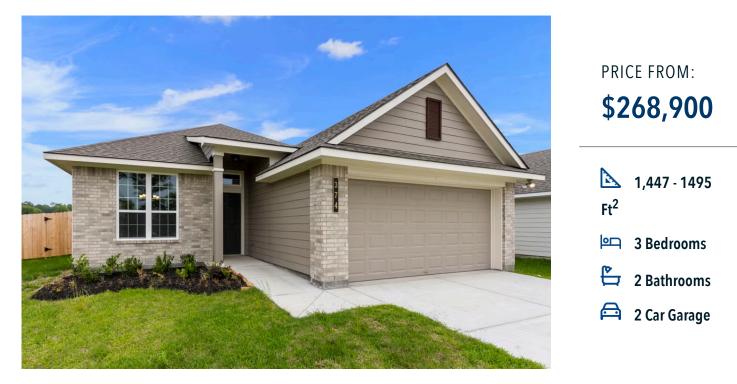

## The 1443 **Yowell Ranch Community**

Some images shown may be from a previously built Stylecraft home of similar design. Actual options, colors, and selections may vary. Contact us for details!

Upon entering this exceptional floor plan, you're immediately greeted with a formal dining room. Walking into the open-concept kitchen and living room, you'll be stunned by the amount of space you have to gather. This three-bedroom, two bath home has perfectly placed windows in the living room, primary bedroom, and dining room, crafting a home that is filled with natural light and charm. Granite countertops throughout and large walk-in primary closet top it all off and make this home exceptional.