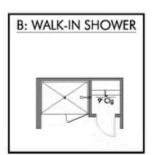

Additional Options Included: An Upgraded Front Door, Three Exterior Coach Lights, a Dual Primary Bathroom Vanity, and an Upgraded Shower in the Primary Bathroom