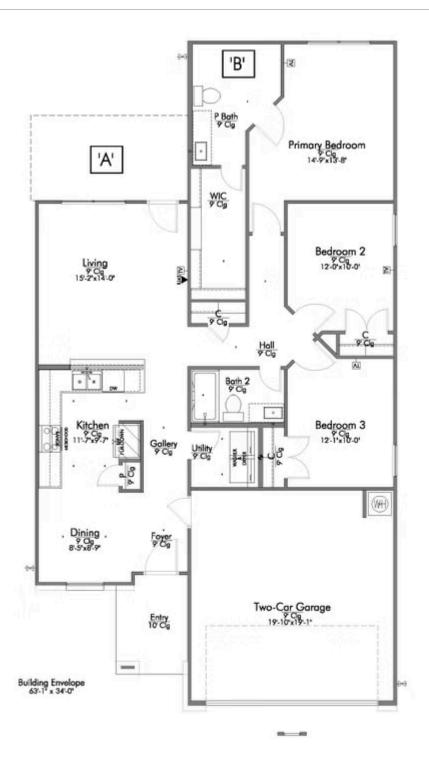

Some images shown may be from a previously built Stylecraft home of similar design. Actual options, colors, and selections may vary. Contact us for details!

This charming 3 bedroom, 2 bath home is spacious with a versatile design! Featuring a foyer and galley way entrance, this home feels elegant and special immediately upon your entrance. Some of our favorite things about this floor plan are its large primary bedroom, which includes a massive closet, and enough space for a sitting area in front of the window beaming with natural light. This home is great for entertaining, with so much counter space and its separate formal dining room that flows seamlessly into the kitchen.

Additional Options Included: An Upgraded Front Door, Three Exterior Coach Lights, a Dual Primary Bathroom Vanity, and an Upgraded Shower in the Primary Bathroom