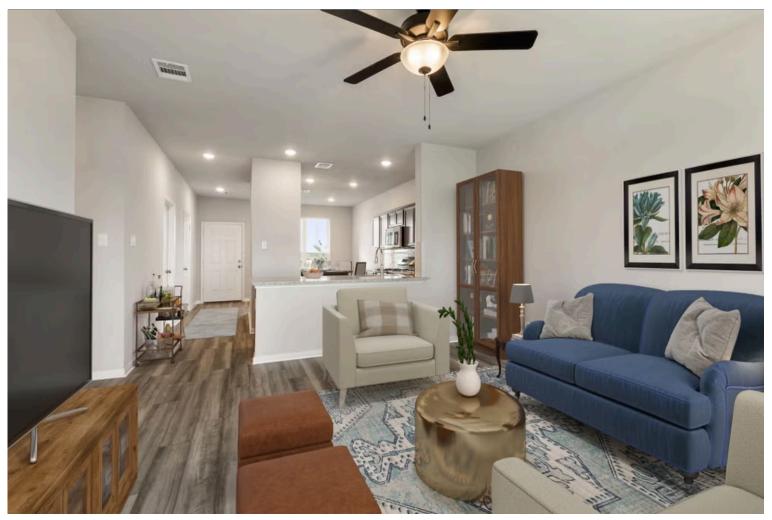

Some images shown may be from a previously built Stylecraft home of similar design. Actual options, colors, and selections may vary. Contact us for details!

This charming 3 bedroom, 2 bath home is spacious with a versatile design! Featuring a foyer and galley way entrance, this home feels elegant and special immediately upon your entrance. Some of our favorite things about this floor plan are its large primary bedroom, which includes a massive closet, and enough space for a sitting area in front of the window beaming with natural light. This home is great for entertaining, with so much counter space and its separate formal dining room that flows seamlessly into the kitchen.