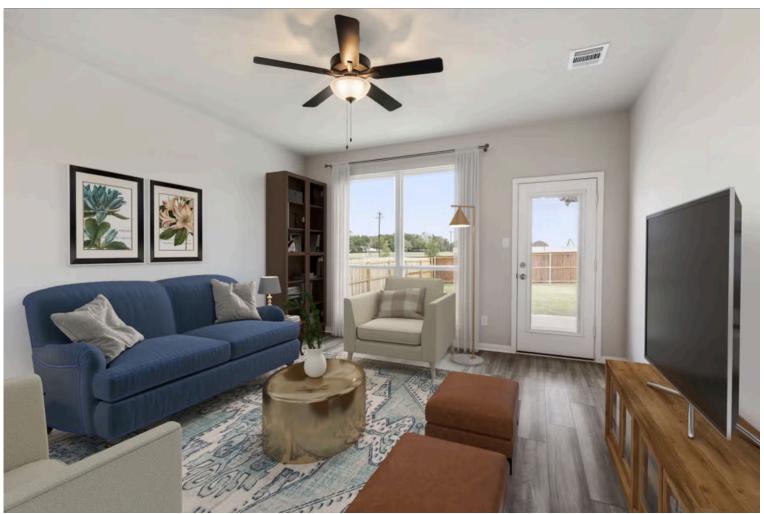

Some images shown may be from a previously built Stylecraft home of similar design. Actual options, colors, and selections may vary. Contact us for details!

This charming 3 bedroom, 2 bath home is spacious with a versatile design! Featuring a foyer and galley way entrance, this home feels elegant and special immediately upon your entrance. Some of our favorite things about this floor plan are its large primary bedroom, which includes a massive closet, and enough space for a sitting area in front of the window beaming with natural light. This home is great for entertaining, with so much counter space and its separate formal dining room that flows seamlessly into the kitchen.