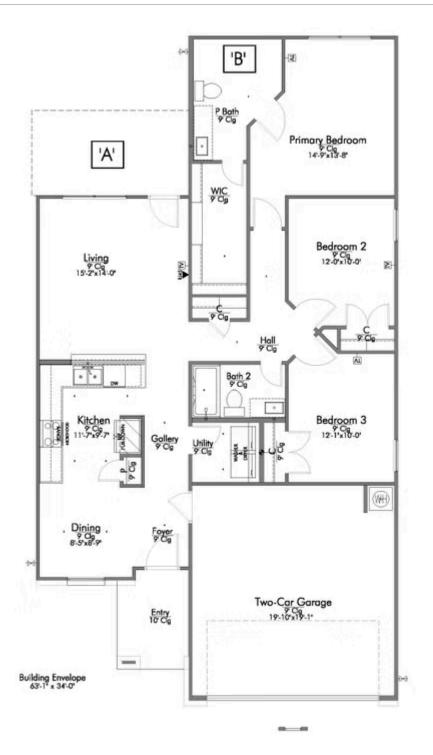

# 10003 Cauthon Cove KILLEEN, TX 76542

**Yowell Ranch Community** 

This charming 3 bedroom, 2 bath home is spacious with a versatile design! Featuring a foyer and galley way entrance, this home feels elegant and special immediately upon your entrance. Some of our favorite things about this floor plan are its large primary bedroom, which includes a massive closet, and enough space for a sitting area in front of the window beaming with natural light. This home is great for entertaining, with so much counter space and its separate formal dining room that flows seamlessly into the kitchen.

Additional options included: Stainless steel appliances, an upgraded front door, two exterior coach lights, a dual primary bathroom vanity, and an upgraded primary bathroom shower