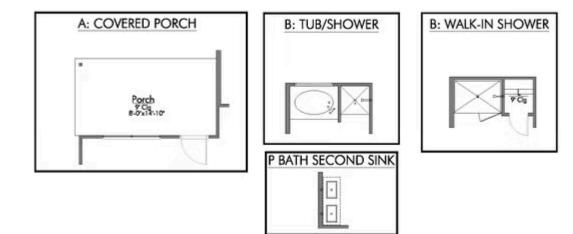

Additional options included: Stainless steel appliances, an upgraded front door, two exterior coach lights, a dual primary bathroom vanity, and an upgraded primary bathroom shower