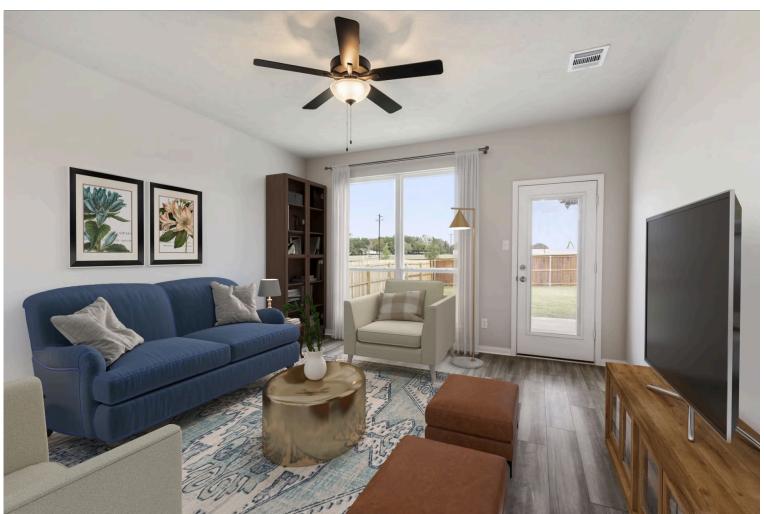

2 Car Garage

Some images shown may be from a previously built Stylecraft home of similar design. Actual options, colors, and selections may vary. Contact us for details!

This charming 3 bedroom, 2 bath home is spacious with a versatile design! Featuring a foyer and galley way entrance, this home feels elegant and special immediately upon your entrance. Some of our favorite things about this floor plan are its large primary bedroom, which includes a massive closet, and enough space for a sitting area in front of the window beaming with natural light. This home is great for entertaining, with so much counter space and its separate formal dining room that flows seamlessly into the kitchen.