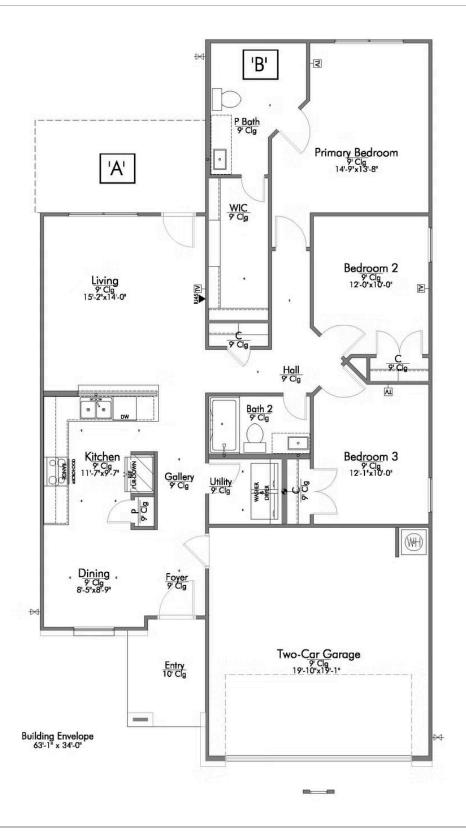

2 Car Garage

Some images shown may be from a previously built Stylecraft home of similar design. Actual options, colors, and selections may vary. Contact us for details!

This charming 3 bedroom, 2 bath home is spacious with a versatile design! Featuring a foyer and galley way entrance, this home feels elegant and special immediately upon your entrance. Some of our favorite things about this floor plan are its large primary bedroom, which includes a massive closet, and enough space for a sitting area in front of the window beaming with natural light. This home is great for entertaining, with so much counter space and its separate formal dining room that flows seamlessly into the kitchen.