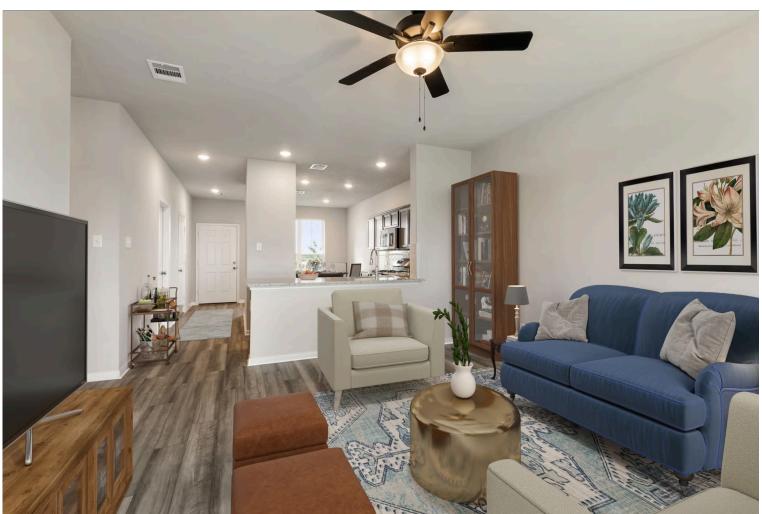

2 Car Garage

Some images shown may be from a previously built Stylecraft home of similar design. Actual options, colors, and selections may vary. Contact us for details!

This charming 3 bedroom, 2 bath home is spacious with a versatile design! Featuring a foyer and galley way entrance, this home feels elegant and special immediately upon your entrance. Some of our favorite things about this floor plan are its large primary bedroom, which includes a massive closet, and enough space for a sitting area in front of the window beaming with natural light. This home is great for entertaining, with so much counter space and its separate formal dining room that flows seamlessly into the kitchen.