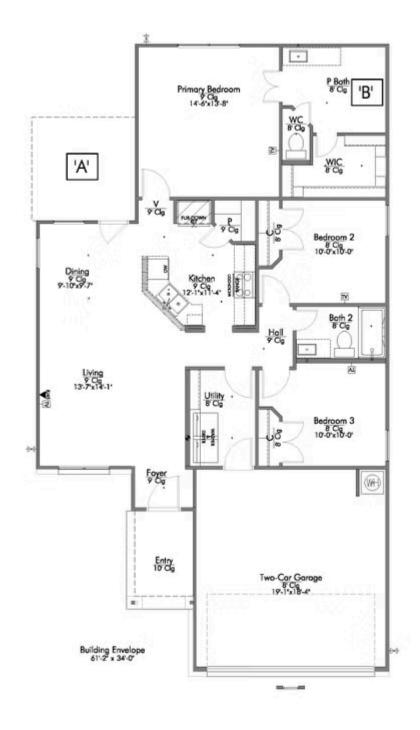

Some images shown may be from a previously built Stylecraft home of similar design. Actual options, colors, and selections may vary. Contact us for details!

This home is one of our most popular floor plans, and for good reason! We love the way the corner kitchen looks out into the open concept living room and dining area, giving you the opportunity to feel connected with those in your home. We've maximized your space to give everyone in your family ample room. From your vast walk-in closet in the primary bedroom, and a separate garden tub and shower, to the large cabinet and granite countertop in the utility room, this home is luxurious without an enormous price tag.

Additional options included: An upgraded front door, two exterior coach lights, a dual primary bathroom vanity, and an upgraded primary bathroom shower