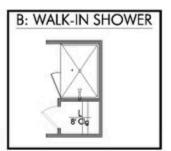

Some images shown may be from a previously built Stylecraft home of similar design. Actual options, colors, and selections may vary. Contact us for details!

This home is one of our most popular floor plans, and for good reason! We love the way the corner kitchen looks out into the open concept living room and dining area, giving you the opportunity to feel connected with those in your home. We've maximized your space to give everyone in your family ample room. From your vast walk-in closet in the primary bedroom, and a separate garden tub and shower, to the large cabinet and granite countertop in the utility room, this home is luxurious without an enormous price tag.

Additional Options Included: Additional Coach Light on Exterior, 6-Lite Front Door, Level 2 Granite Countertops in Kitchen, Walk-In Shower with Tile Walls & Fiberglass Floor in Primary Bathroom, and a Dual Vanity in the Primary Bathroom.