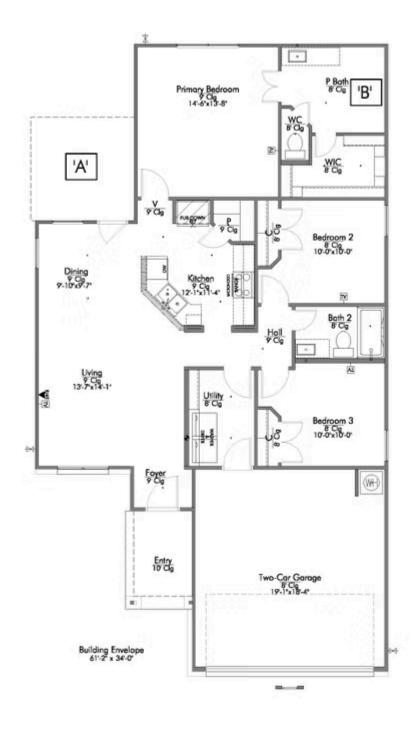

Some images shown may be from a previously built Stylecraft home of similar design. Actual options, colors, and selections may vary. Contact us for details!

This home is one of our most popular floor plans, and for good reason! We love the way the corner kitchen looks out into the open concept living room and dining area, giving you the opportunity to feel connected with those in your home. We've maximized your space to give everyone in your family ample room. From your vast walk-in closet in the primary bedroom, and a separate garden tub and shower, to the large cabinet and granite countertop in the utility room, this home is luxurious without an enormous price tag.

Additional Options Included: Additional Coach Light on Exterior, 6-Lite Front Door, Level 2 Granite Countertops in Kitchen, Walk-In Shower with Tile Walls & Fiberglass Floor in Primary Bathroom, and a Dual Vanity in the Primary Bathroom.