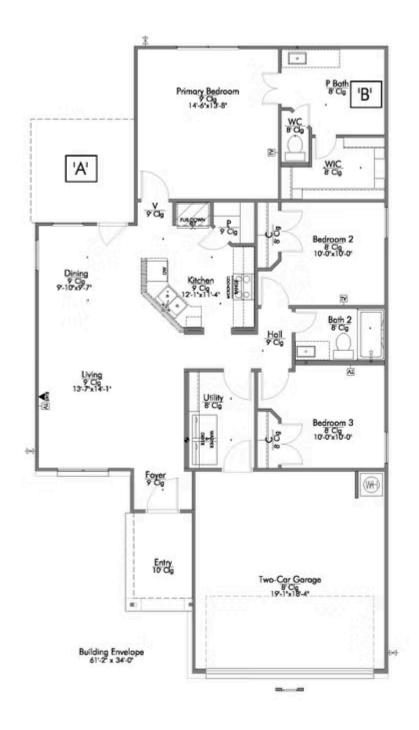

Some images shown may be from a previously built Stylecraft home of similar design. Actual options, colors, and selections may vary. Contact us for details!

This home is one of our most popular floor plans, and for good reason! We love the way the corner kitchen looks out into the open concept living room and dining area, giving you the opportunity to feel connected with those in your home. We've maximized your space to give everyone in your family ample room. From your vast walk-in closet in the primary bedroom, and a separate garden tub and shower, to the large cabinet and granite countertop in the utility room, this home is luxurious without an enormous price tag.

Additional Options Included: Stainless Steel Appliances, an Upgraded Front Door, an Exterior Coach Light, an Upgraded Shower in the Primary Bathroom, and a Dual Primary Bathroom Vanity