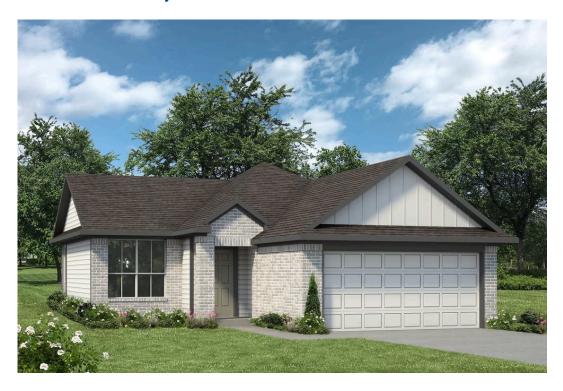

Some images shown may be from a previously built Stylecraft home of similar design. Actual options, colors, and selections may vary. Contact us for details!

This home is one of our most popular floor plans, and for good reason! We love the way the corner kitchen looks out into the open concept living room and dining area, giving you the opportunity to feel connected with those in your home. We've maximized your space to give everyone in your family ample room. From your vast walk-in closet in the primary bedroom, and a separate garden tub and shower, to the large cabinet and granite countertop in the utility room, this home is luxurious without an enormous price tag.