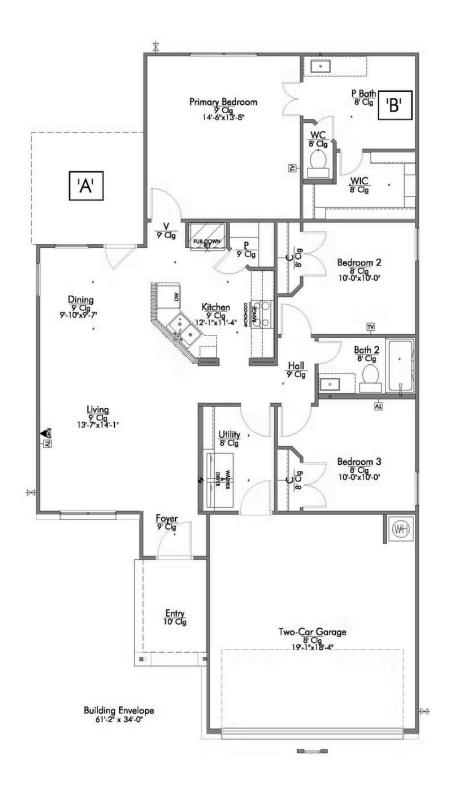

Some images shown may be from a previously built Stylecraft home of similar design. Actual options, colors, and selections may vary. Contact us for details!

This home is one of our most popular floor plans, and for good reason! We love the way the corner kitchen looks out into the open concept living room and dining area, giving you the opportunity to feel connected with those in your home. We've maximized your space to give everyone in your family ample room. From your vast walk-in closet in the primary bedroom, and a separate garden tub and shower, to the large cabinet and granite countertop in the utility room, this home is luxurious without an enormous price tag.