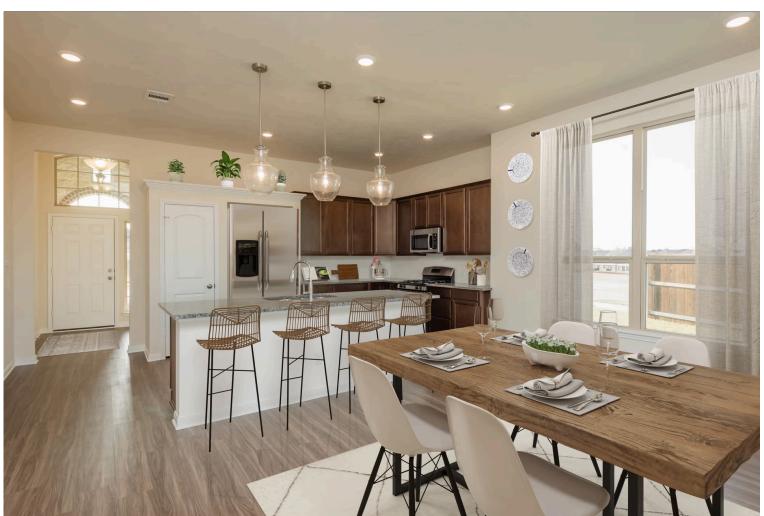

If charm and elegance are what you're looking for – Welcome home! A favorite of many, the 1818 has several features that make it stand out from the rest. From the moment your eyes catch the stunning exterior, you're captivated. Interior features include dual living areas to use as you choose, a large kitchen with granite-topped island that is open through the dining and living room, stunning windows flowing with natural light, an optional study alcove, and a spacious primary suite. Stylecraft's selections round out everything that make this floor plan so special.