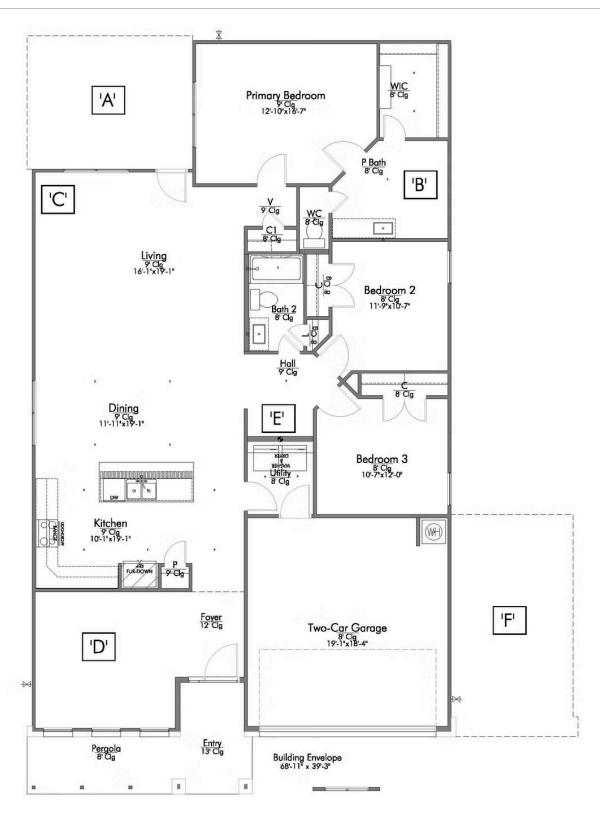

#### **Turnbo Ranch Community**

PRICE FROM:

\$299,900

1,841 Ft<sup>2</sup>

3 Bedrooms

2 Bathrooms

2 Car Garage

Some images shown may be from a previously built Stylecraft home of similar design. Actual options, colors, and selections may vary. Contact us for details!

If charm and elegance are what you're looking for – Welcome home! A favorite of many, the 1818 has several features that make it stand out from the rest. From the moment your eyes catch the stunning exterior, you're captivated. Interior features include dual living areas to use as you choose, a large kitchen with granite-topped island that is open through the dining and living room, stunning windows flowing with natural light, an optional study alcove, and a spacious primary suite. Stylecraft's selections round out everything that make this floor plan so special.