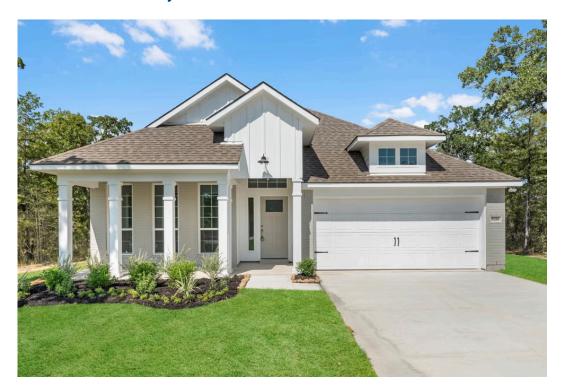

### The 1818

#### **Turnbo Ranch Community**

PRICE FROM:

\$299,900

1,841 Ft<sup>2</sup>

3 Bedrooms

2 Bathrooms

2 Car Garage

Some images shown may be from a previously built Stylecraft home of similar design. Actual options, colors, and selections may vary. Contact us for details!

If charm and elegance are what you're looking for – Welcome home! A favorite of many, the 1818 has several features that make it stand out from the rest. From the moment your eyes catch the stunning exterior, you're captivated. Interior features include dual living areas to use as you choose, a large kitchen with granite-topped island that is open through the dining and living room, stunning windows flowing with natural light, an optional study alcove, and a spacious primary suite. Stylecraft's selections round out everything that make this floor plan so special.