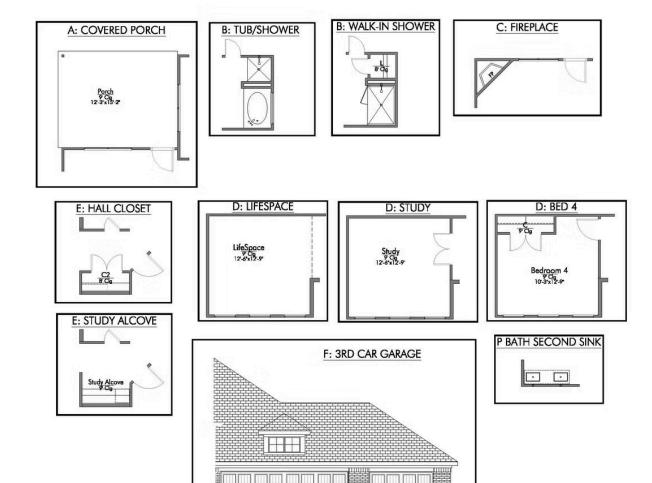

If charm and elegance are what you're looking for – Welcome home! A favorite of many, the 1818 has several features that make it stand out from the rest. From the moment your eyes catch the stunning exterior, you're captivated. Interior features include dual living areas to use as you choose, a large kitchen with granite-topped island that is open through the dining and living room, stunning windows flowing with natural light, an optional study alcove, and a spacious primary suite. Stylecraft's selections round out everything that make this floor plan so special.