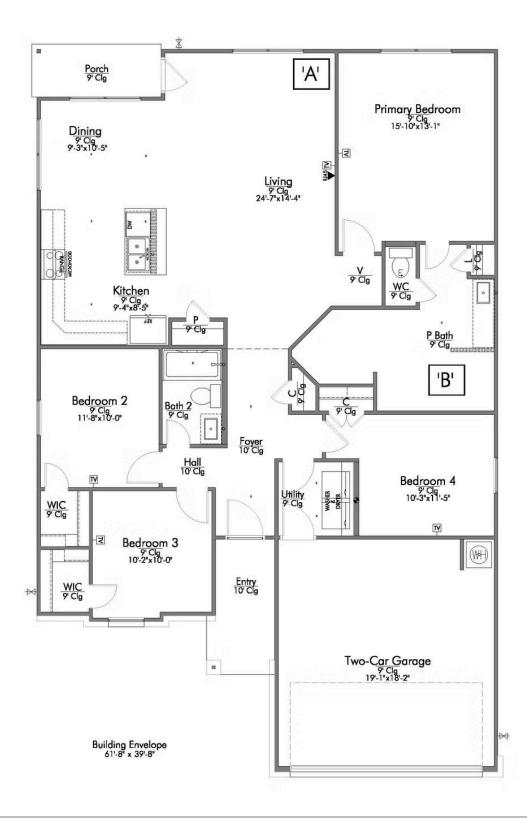

## Some images shown may be from a previously built Stylecraft home of similar design. Actual options, colors, and selections may vary. Contact us for details!

This four-bedroom, two bath home is a great option for those looking for more bedrooms without a second story! You won't believe your eyes as you walk into the great space that is the open concept living room, dining room, and kitchen. With all of its wonderful features, to include walk-in closets, granite countertops, and corner kitchen with island, you are sure to love this home!