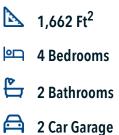

## Some images shown may be from a previously built Stylecraft home of similar design. Actual options, colors, and selections may vary. Contact us for details!

This four-bedroom, two bath home is a great option for those looking for more bedrooms without a second story! You won't believe your eyes as you walk into the great space that is the open concept living room, dining room, and kitchen. With all of its wonderful features, to include walk-in closets, granite countertops, and corner kitchen with island, you are sure to love this home!