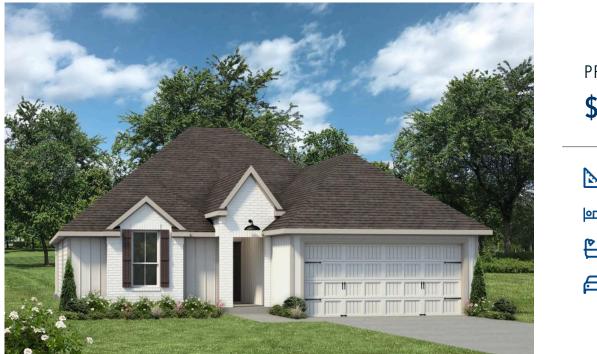

The 1651 **Turnbo Ranch Community** 

PRICE FROM: \$286,900

## Some images shown may be from a previously built Stylecraft home of similar design. Actual options, colors, and selections may vary. Contact us for details!

This four-bedroom, two bath home is a great option for those looking for more bedrooms without a second story! You won't believe your eyes as you walk into the great space that is the open concept living room, dining room, and kitchen. With all of its wonderful features, to include walk-in closets, granite countertops, and corner kitchen with island, you are sure to love this home!