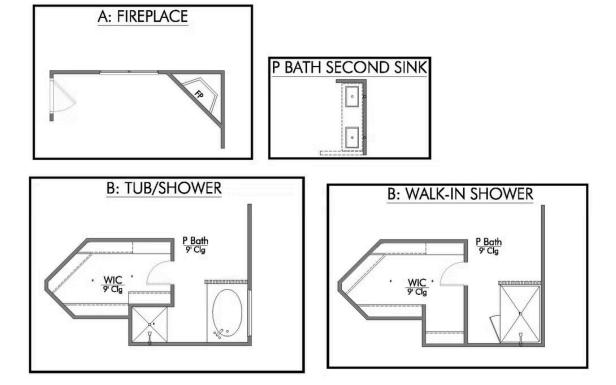

## Some images shown may be from a previously built Stylecraft home of similar design. Actual options, colors, and selections may vary. Contact us for details!

This four-bedroom, two bath home is a great option for those looking for more bedrooms without a second story! You won't believe your eyes as you walk into the great space that is the open concept living room, dining room, and kitchen. With all of its wonderful features, to include walk-in closets, granite countertops, and corner kitchen with island, you are sure to love this home!