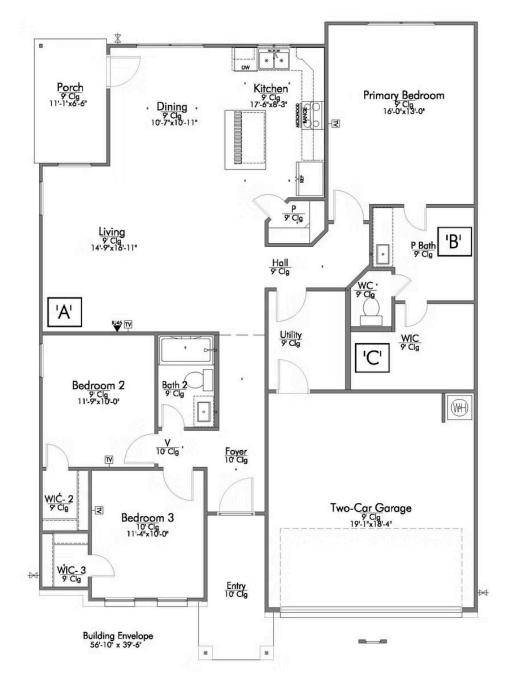

## Some images shown may be from a previously built Stylecraft home of similar design. Actual options, colors, and selections may vary. Contact us for details!

A popular choice among families seeking large gathering spaces and ample storage, the 1514 offers luxury living with 3 bedrooms and 2 baths. This beautiful home features large secondary bedrooms with walk-in closets. Open living, dining and kitchen provides abundant space, without all of the cost. Picture yourself washing your dishes as you look out your window as your children play after dinner. The primary bedroom suite is fit for a king-sized bed, and features a large walk-in closet. Secondary bedrooms gleam with natural light and tall ceilings.