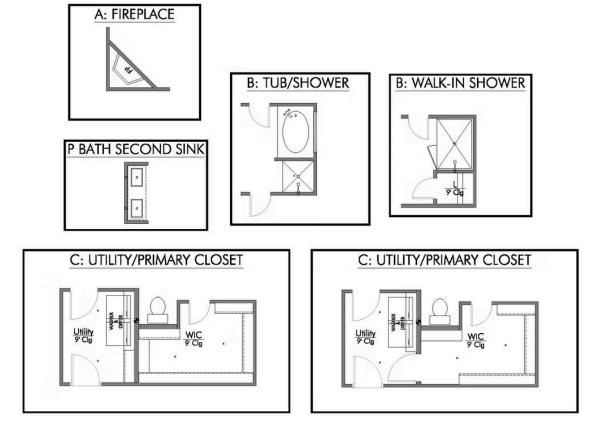

## Some images shown may be from a previously built Stylecraft home of similar design. Actual options, colors, and selections may vary. Contact us for details!

A popular choice among families seeking large gathering spaces and ample storage, the 1514 offers luxury living with 3 bedrooms and 2 baths. This beautiful home features large secondary bedrooms with walk-in closets. Open living, dining and kitchen provides abundant space, without all of the cost. Picture yourself washing your dishes as you look out your window as your children play after dinner. The primary bedroom suite is fit for a king-sized bed, and features a large walk-in closet. Secondary bedrooms gleam with natural light and tall ceilings.