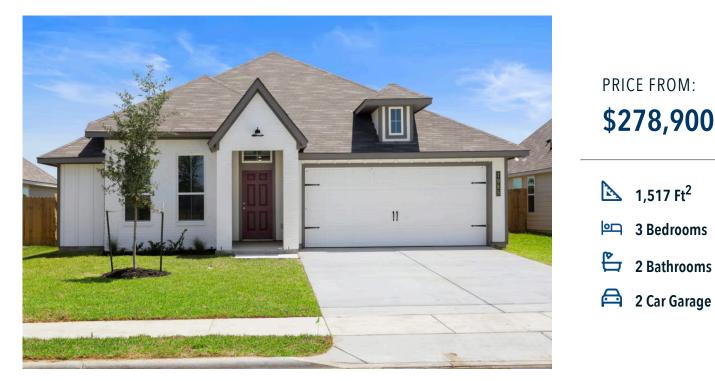

The 1514 **Turnbo Ranch Community** 

## Some images shown may be from a previously built Stylecraft home of similar design. Actual options, colors, and selections may vary. Contact us for details!

A popular choice among families seeking large gathering spaces and ample storage, the 1514 offers luxury living with 3 bedrooms and 2 baths. This beautiful home features large secondary bedrooms with walk-in closets. Open living, dining and kitchen provides abundant space, without all of the cost. Picture yourself washing your dishes as you look out your window as your children play after dinner. The primary bedroom suite is fit for a king-sized bed, and features a large walk-in closet. Secondary bedrooms gleam with natural light and tall ceilings.