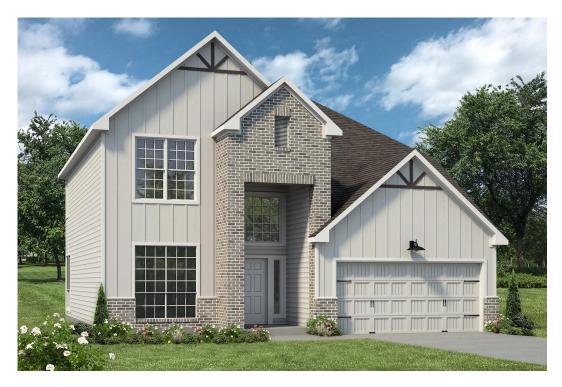

#### **Turnbo Ranch Community**

PRICE:

\$354,300

2,598 Ft<sup>2</sup>

4 Bedrooms

2.5 Bathrooms

2 Car Garage

Some images shown may be from a previously built Stylecraft home of similar design. Actual options, colors, and selections may vary. Contact us for details!

Looking to wow your visitors? You are instantly going to fall in love with this luxurious 4 bedroom, 2.5 bath home! The curb appeal of this home is to die for and the entrance to this home is truly stunning. You're immediately greeted by a grand 19-foot foyer. Once inside, you will be wowed by the spacious and thoughtful layout, a large utility room, and all of the natural light let in by the windows in the breakfast nook and living room. Also on the main floor is an oversized primary bedroom suite with a walk-in closet that dreams are made of. Upstairs, you will find spacious secondary bedrooms and a loft that your family will love.