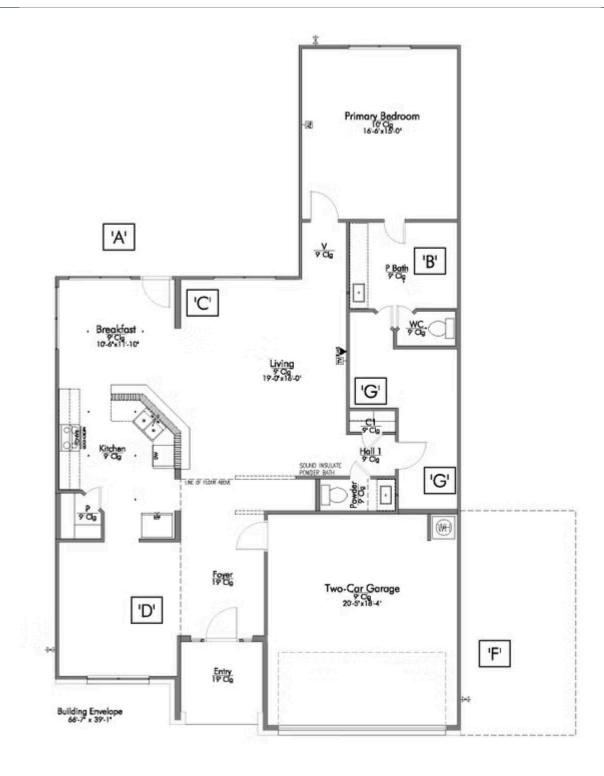

Looking to wow your visitors? You are instantly going to fall in love with this luxurious 4 bedroom, 2.5 bath home! The curb appeal of this home is to die for and the entrance to this home is truly stunning. You're immediately greeted by a grand 19-foot foyer. Once inside, you will be wowed by the spacious and thoughtful layout, a large utility room, and all of the natural light let in by the windows in the breakfast nook and living room. Also on the main floor is an oversized primary bedroom suite with a walk-in closet that dreams are made of. Upstairs, you will find spacious secondary bedrooms and a loft that your family will love.