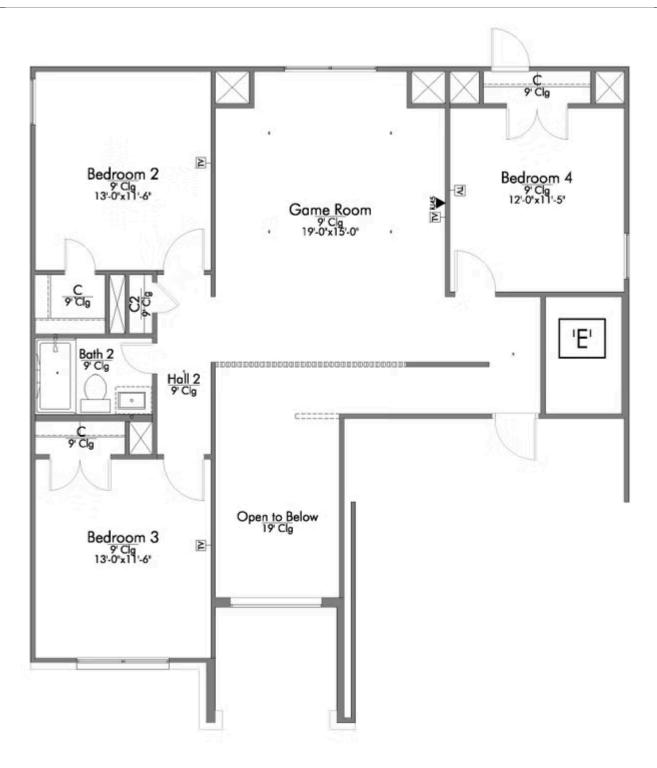

Looking to wow your visitors? You are instantly going to fall in love with this luxurious 4 bedroom, 2.5 bath home! The curb appeal of this home is to die for and the entrance to this home is truly stunning. You're immediately greeted by a grand 19-foot foyer. Once inside, you will be wowed by the spacious and thoughtful layout, a large utility room, and all of the natural light let in by the windows in the breakfast nook and living room. Also on the main floor is an oversized primary bedroom suite with a walk-in closet that dreams are made of. Upstairs, you will find spacious secondary bedrooms and a loft that your family will love.