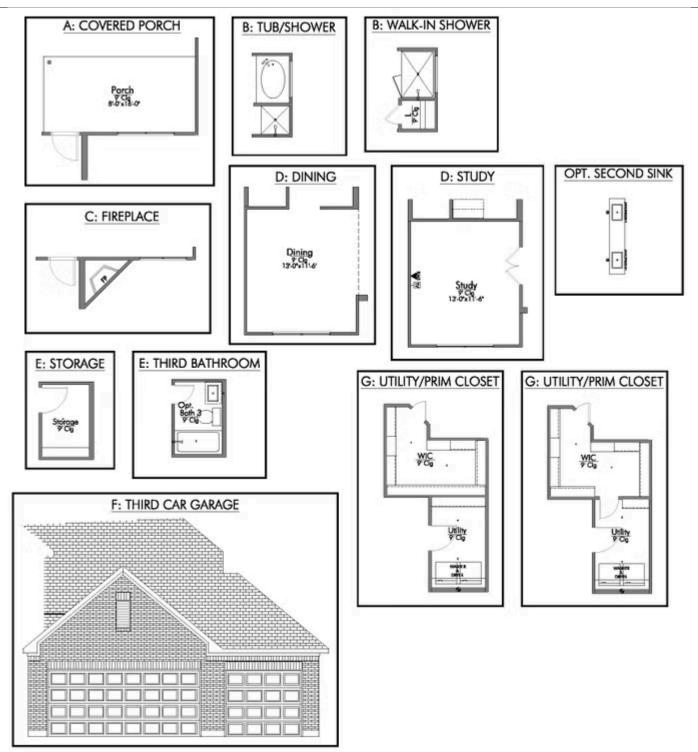

Additional Options Included: Stainless Steel Appliances, 42" Kitchen Cabinets, a Decorative Tile Backsplash, Pendant Lighting in the Kitchen, and a Dual Primary Bathroom Vanity