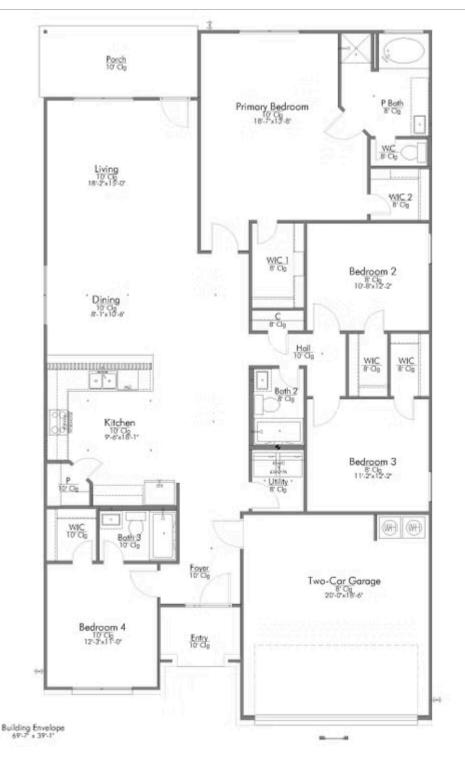

## 181 Hugh Drive KILLEEN, TX 76542

Turnbo Ranch Community

PRICE:

\$315,300

2,043 Ft<sup>2</sup>

4 Bedrooms

3 Bathrooms

🔁 2 Car Garage

Some images shown may be from a previously built Stylecraft home of similar design. Actual options, colors, and selections may vary. Contact us for details!

This 4 bedroom, 3 bath home is exactly what you've been looking for. Featuring a secondary bedroom suite, it's the perfect home for a multi-generational family, those looking for a private space for guests, or added privacy for one of your children. With walk-in closets in every bedroom and dual walk-in closets in the primary, you won't run out of storage space. Walk into your open concept living area, where you'll have more than enough room to cuddle up or host all of your friends and family.