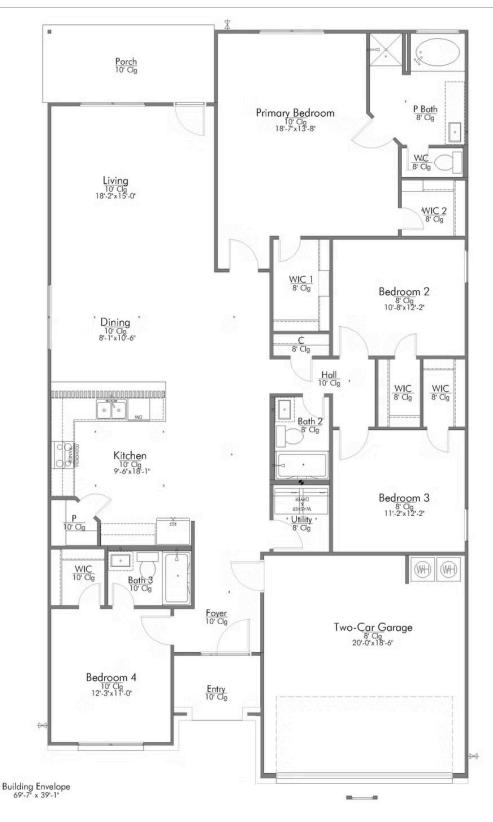

Garage

Some images shown may be from a previously built Stylecraft home of similar design. Actual options, colors, and selections may vary. Contact us for details!

This 4 bedroom, 3 bath home is exactly what you've been looking for. Featuring a secondary bedroom suite, it's the perfect home for a multi-generational family, those looking for a private space for guests, or added privacy for one of your children. With walk-in closets in every bedroom and dual walk-in closets in the primary, you won't run out of storage space. Walk into your open concept living area, where you'll have more than enough room to cuddle up or host all of your friends and family.