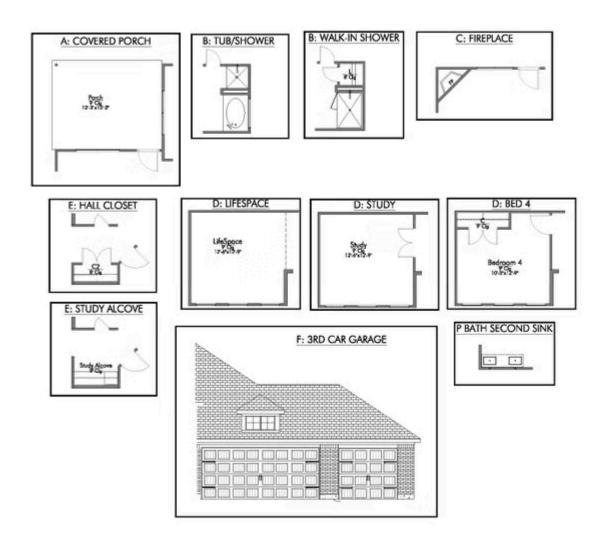

Some images shown may be from a previously built Stylecraft home of similar design. Actual options, colors, and selections may vary. Contact us for details!

If charm and elegance are what you're looking for – Welcome home! A favorite of many, the 1818 has several features that make it stand out from the rest. From the moment your eyes catch the stunning exterior, you're captivated. Interior features include dual living areas to use as you choose, a large kitchen with granite-topped island that is open through the dining and living room, stunning windows flowing with natural light, an optional study alcove, and a spacious primary suite. Stylecraft's selections round out everything that make this floor plan so special.