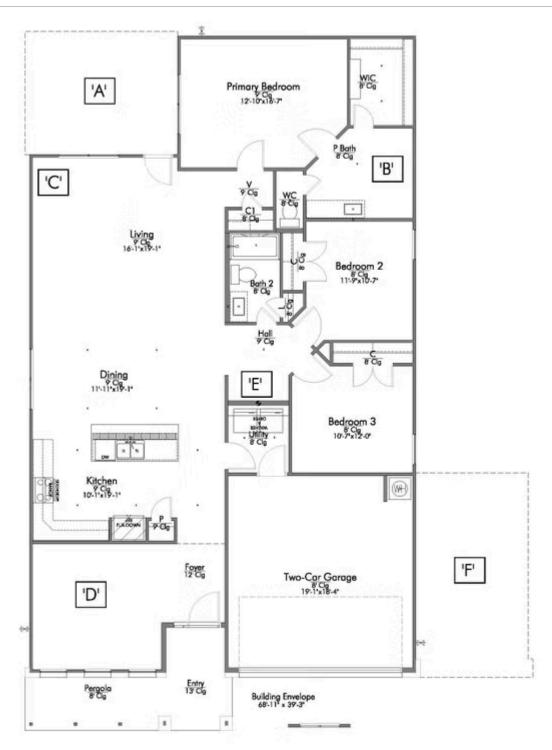

Some images shown may be from a previously built Stylecraft home of similar design. Actual options, colors, and selections may vary. Contact us for details!

If charm and elegance are what you're looking for – Welcome home! A favorite of many, the 1818 has several features that make it stand out from the rest. From the moment your eyes catch the stunning exterior, you're captivated. Interior features include dual living areas to use as you choose, a large kitchen with granite-topped island that is open through the dining and living room, stunning windows flowing with natural light, an optional study alcove, and a spacious primary suite. Stylecraft's selections round out everything that make this floor plan so special.