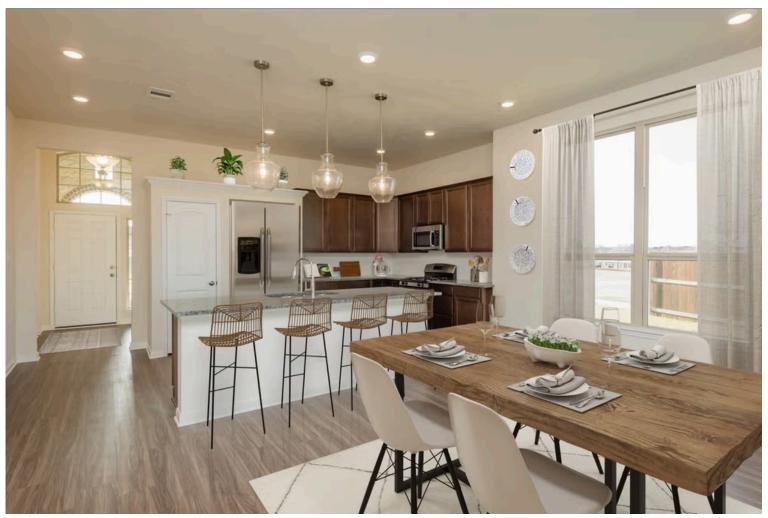

Some images shown may be from a previously built Stylecraft home of similar design. Actual options, colors, and selections may vary. Contact us for details!

If charm and elegance are what you're looking for – Welcome home! A favorite of many, the 1818 has several features that make it stand out from the rest. From the moment your eyes catch the stunning exterior, you're captivated. Interior features include dual living areas to use as you choose, a large kitchen with granite-topped island that is open through the dining and living room, stunning windows flowing with natural light, an optional study alcove, and a spacious primary suite. Stylecraft's selections round out everything that make this floor plan so special.

Additional Options Included: Two Exterior Coach Lights and a Single Basin Kitchen Sink