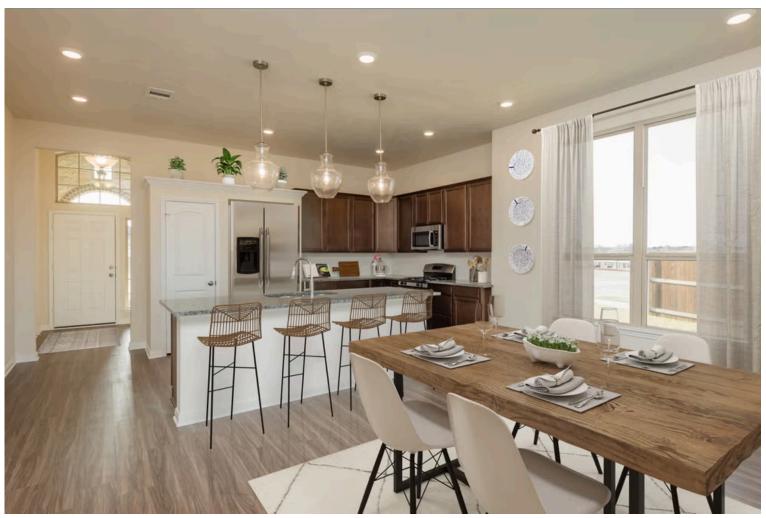

If charm and elegance are what you're looking for – Welcome home! A favorite of many, the 1818 has several features that make it stand out from the rest. From the moment your eyes catch the stunning exterior, you're captivated. Interior features include dual living areas to use as you choose, a large kitchen with granite-topped island that is open through the dining and living room, stunning windows flowing with natural light, an optional study alcove, and a spacious primary suite. Stylecraft's selections round out everything that make this floor plan so special.

Additional Options Included: 42" Kitchen Cabinets, Pendant Lighting in the Kitchen, a Covered Porch, a Dual Primary Bathroom Vanity Sink, and an Upgraded Shower