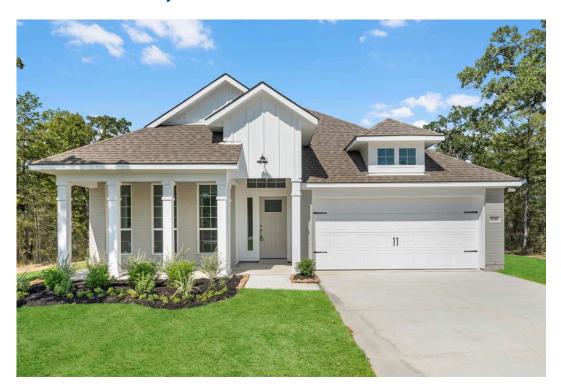

## 190 Hugh Drive KILLEEN, TX 76542

Turnbo Ranch Community

1,841 Ft<sup>2</sup>

**□** 3 Bedrooms

2 Bathrooms

2 Car Garage

Some images shown may be from a previously built Stylecraft home of similar design. Actual options, colors, and selections may vary. Contact us for details!

If charm and elegance are what you're looking for – Welcome home! A favorite of many, the 1818 has several features that make it stand out from the rest. From the moment your eyes catch the stunning exterior, you're captivated. Interior features include dual living areas to use as you choose, a large kitchen with granite-topped island that is open through the dining and living room, stunning windows flowing with natural light, an optional study alcove, and a spacious primary suite. Stylecraft's selections round out everything that make this floor plan so special.