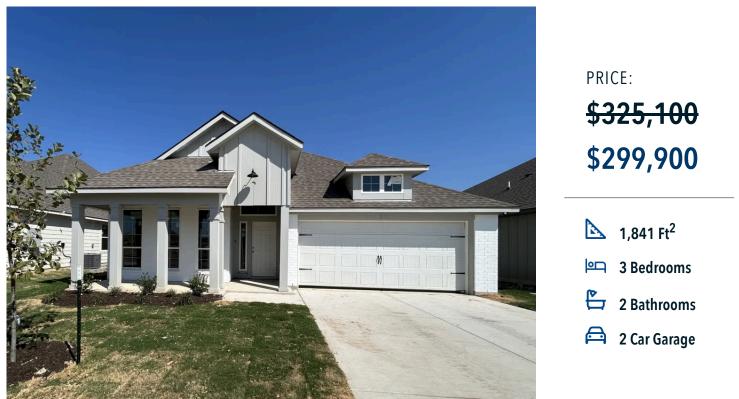

# 166 Arvil Drive KILLEEN, TX 76542

Turnbo Ranch Community

Some images shown may be nom a previously built Stylectant nome of similar design. Actual options, colors, and selections may vary. Contact us for details!

If charm and elegance are what you're looking for – Welcome home! A favorite of many, the 1818 has several features that make it stand out from the rest. From the moment your eyes catch the stunning exterior, you're captivated. Interior features include dual living areas to use as you choose, a large kitchen with granite-topped island that is open through the dining and living room, stunning windows flowing with natural light, an optional study alcove, and a spacious primary suite. Stylecraft's selections round out everything that make this floor plan so special.