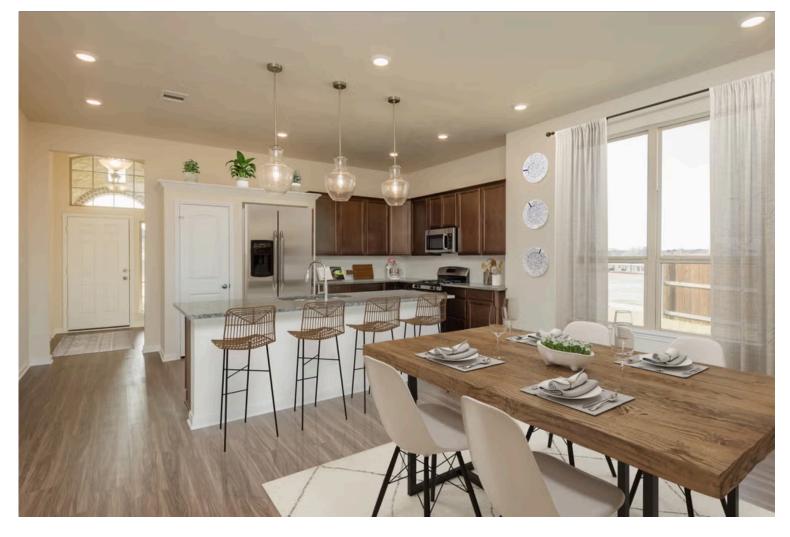

If charm and elegance are what you're looking for – Welcome home! A favorite of many, the 1818 has several features that make it stand out from the rest. From the moment your eyes catch the stunning exterior, you're captivated. Interior features include dual living areas to use as you choose, a large kitchen with granite-topped island that is open through the dining and living room, stunning windows flowing with natural light, an optional study alcove, and a spacious primary suite. Stylecraft's selections round out everything that make this floor plan so special.