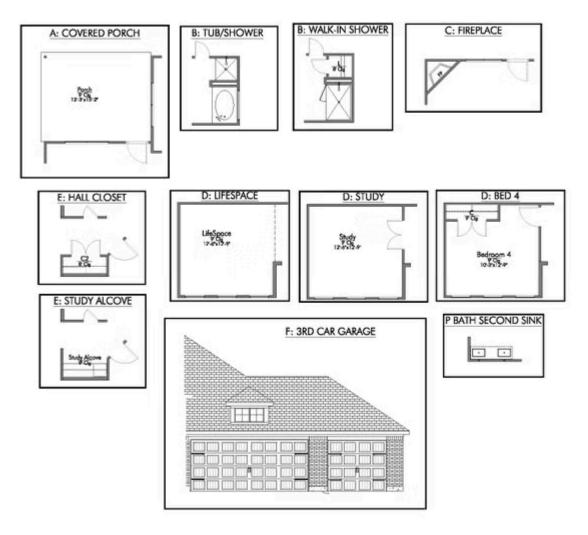

If charm and elegance are what you're looking for – Welcome home! A favorite of many, the 1818 has several features that make it stand out from the rest. From the moment your eyes catch the stunning exterior, you're captivated. Interior features include dual living areas to use as you choose, a large kitchen with granite-topped island that is open through the dining and living room, stunning windows flowing with natural light, an optional study alcove, and a spacious primary suite. Stylecraft's selections round out everything that make this floor plan so special.

Additional options included: A Converted Life Space to a Study