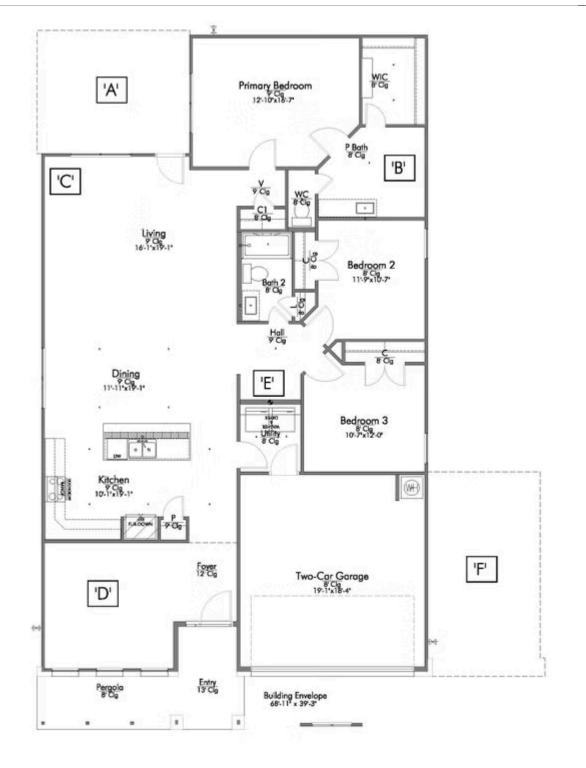

If charm and elegance are what you're looking for – Welcome home! A favorite of many, the 1818 has several features that make it stand out from the rest. From the moment your eyes catch the stunning exterior, you're captivated. Interior features include dual living areas to use as you choose, a large kitchen with granite-topped island that is open through the dining and living room, stunning windows flowing with natural light, an optional study alcove, and a spacious primary suite. Stylecraft's selections round out everything that make this floor plan so special.

Additional options included: A Converted Life Space to a Study