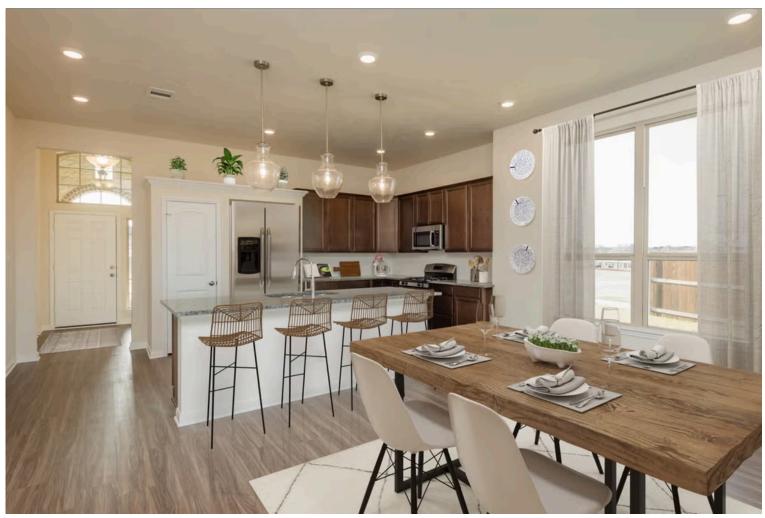

If charm and elegance are what you're looking for – Welcome home! A favorite of many, the 1818 has several features that make it stand out from the rest. From the moment your eyes catch the stunning exterior, you're captivated. Interior features include dual living areas to use as you choose, a large kitchen with granite-topped island that is open through the dining and living room, stunning windows flowing with natural light, an optional study alcove, and a spacious primary suite. Stylecraft's selections round out everything that make this floor plan so special.