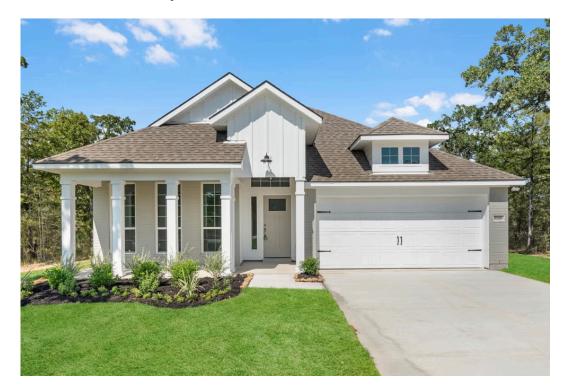

# 146 Arvil Drive KILLEEN, TX 76542

#### **Turnbo Ranch Community**

1.841 Ft<sup>2</sup>

3 Bedrooms

2 Bathrooms

2 Car Garage

Some images shown may be from a previously built Stylecraft home of similar design. Actual options, colors, and selections may vary. Contact us for details!

If charm and elegance are what you're looking for – Welcome home! A favorite of many, the 1818 has several features that make it stand out from the rest. From the moment your eyes catch the stunning exterior, you're captivated. Interior features include dual living areas to use as you choose, a large kitchen with granite-topped island that is open through the dining and living room, stunning windows flowing with natural light, an optional study alcove, and a spacious primary suite. Stylecraft's selections round out everything that make this floor plan so special.