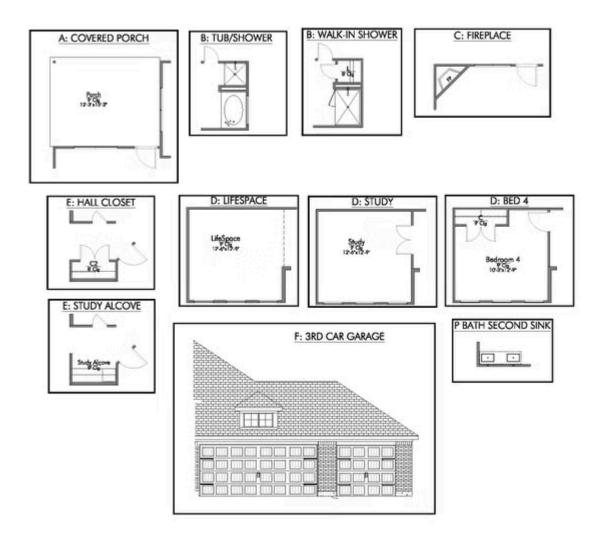

If charm and elegance are what you're looking for – Welcome home! A favorite of many, the 1818 has several features that make it stand out from the rest. From the moment your eyes catch the stunning exterior, you're captivated. Interior features include dual living areas to use as you choose, a large kitchen with granite-topped island that is open through the dining and living room, stunning windows flowing with natural light, an optional study alcove, and a spacious primary suite. Stylecraft's selections round out everything that make this floor plan so special.

Additional Options Included: Stainless Steel Appliances, Painted Cabinets Throughout, and a Converted Life Space to a Study