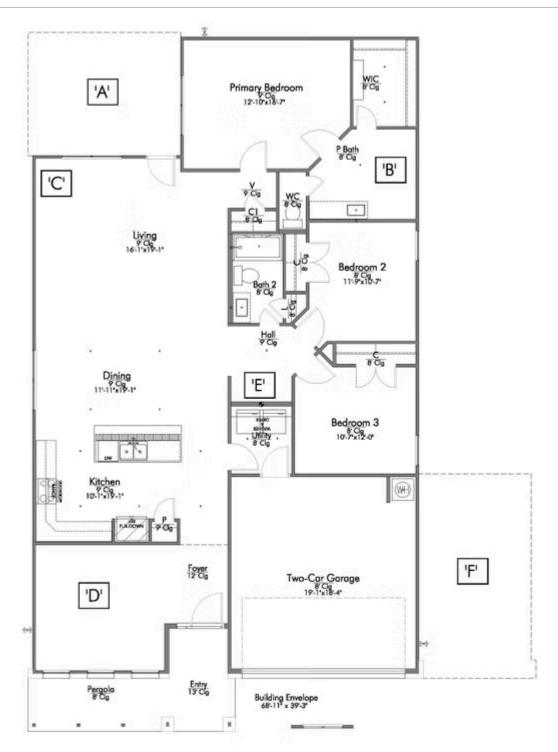

#### **Turnbo Ranch Community**

1.841 Ft<sup>2</sup>

3 Bedrooms

2 Bathrooms

2 Car Garage

Some images shown may be from a previously built Stylecraft home of similar design. Actual options, colors, and selections may vary. Contact us for details!

If charm and elegance are what you're looking for – Welcome home! A favorite of many, the 1818 has several features that make it stand out from the rest. From the moment your eyes catch the stunning exterior, you're captivated. Interior features include dual living areas to use as you choose, a large kitchen with granite-topped island that is open through the dining and living room, stunning windows flowing with natural light, an optional study alcove, and a spacious primary suite. Stylecraft's selections round out everything that make this floor plan so special.

Additional Options Included: Stainless Steel Appliances, Painted Cabinets Throughout, and a Converted Life Space to a Study