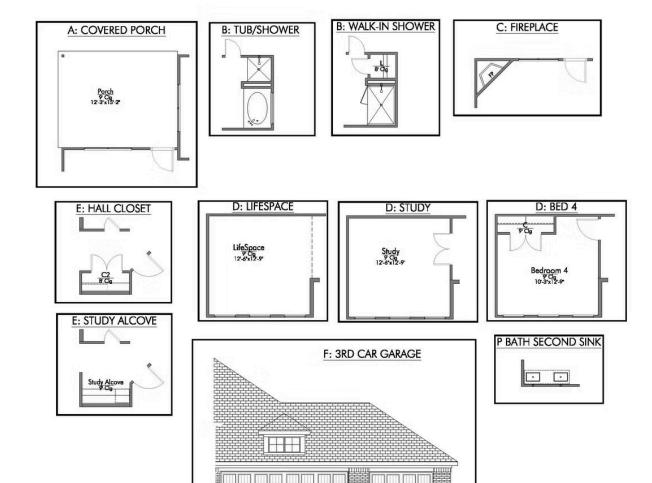

Garage

Some images shown may be from a previously built Stylecraft home of similar design. Actual options, colors, and selections may vary. Contact us for details!

If charm and elegance are what you're looking for – Welcome home! A favorite of many, the 1818 has several features that make it stand out from the rest. From the moment your eyes catch the stunning exterior, you're captivated. Interior features include dual living areas to use as you choose, a large kitchen with granite-topped island that is open through the dining and living room, stunning windows flowing with natural light, an optional study alcove, and a spacious primary suite. Stylecraft's selections round out everything that make this floor plan so special.