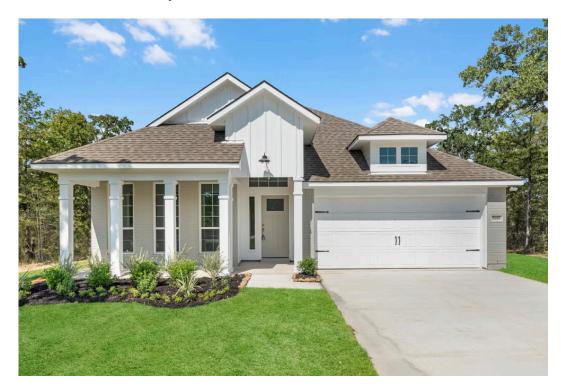

Garage

Some images shown may be from a previously built Stylecraft home of similar design. Actual options, colors, and selections may vary. Contact us for details!

If charm and elegance are what you're looking for – Welcome home! A favorite of many, the 1818 has several features that make it stand out from the rest. From the moment your eyes catch the stunning exterior, you're captivated. Interior features include dual living areas to use as you choose, a large kitchen with granite-topped island that is open through the dining and living room, stunning windows flowing with natural light, an optional study alcove, and a spacious primary suite. Stylecraft's selections round out everything that make this floor plan so special.