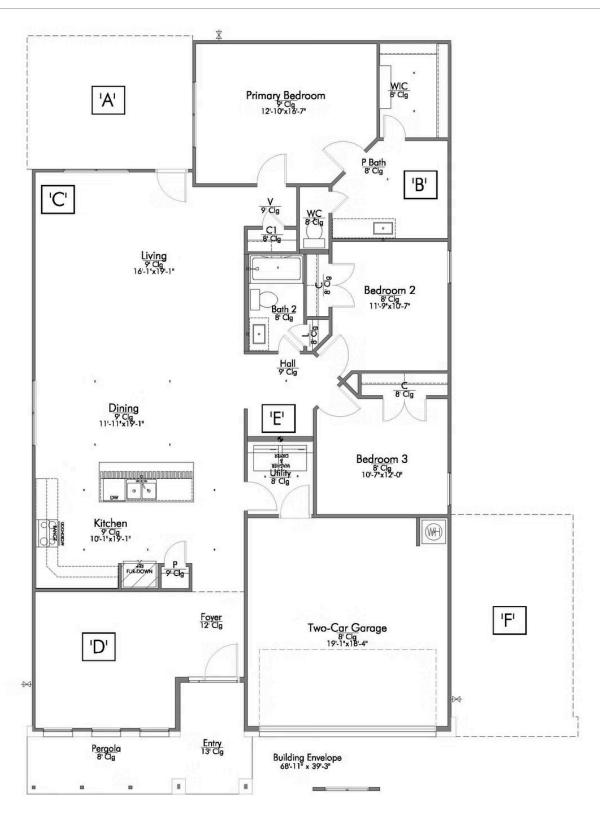

Garage

Some images shown may be from a previously built Stylecraft home of similar design. Actual options, colors, and selections may vary. Contact us for details!

If charm and elegance are what you're looking for – Welcome home! A favorite of many, the 1818 has several features that make it stand out from the rest. From the moment your eyes catch the stunning exterior, you're captivated. Interior features include dual living areas to use as you choose, a large kitchen with granite-topped island that is open through the dining and living room, stunning windows flowing with natural light, an optional study alcove, and a spacious primary suite. Stylecraft's selections round out everything that make this floor plan so special.