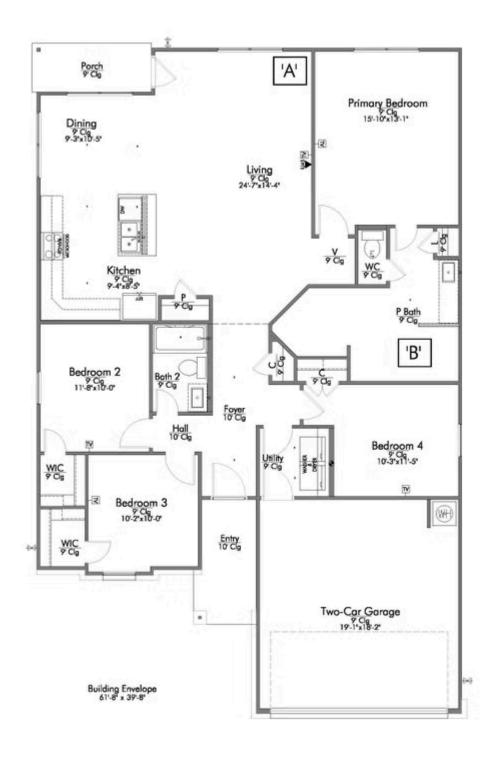

## 194 Hugh Drive KILLEEN, TX 76542

Turnbo Ranch Community

PRICE:

\$291,800

1,662 Ft<sup>2</sup>

4 Bedrooms

2 Bathrooms

2 Car Garage

Some images shown may be from a previously built Stylecraft home of similar design. Actual options, colors, and selections may vary. Contact us for details!

This four-bedroom, two bath home is a great option for those looking for more bedrooms without a second story! You won't believe your eyes as you walk into the great space that is the open concept living room, dining room, and kitchen. With all of its wonderful features, to include walk-in closets, granite countertops, and corner kitchen with island, you are sure to love this home!

Additional Options Included: Stainless Steel Appliances, Pendant Lighting in the Kitchen, a Dual Primary Bathroom Vanity, and an Upgraded Primary Bathroom Shower