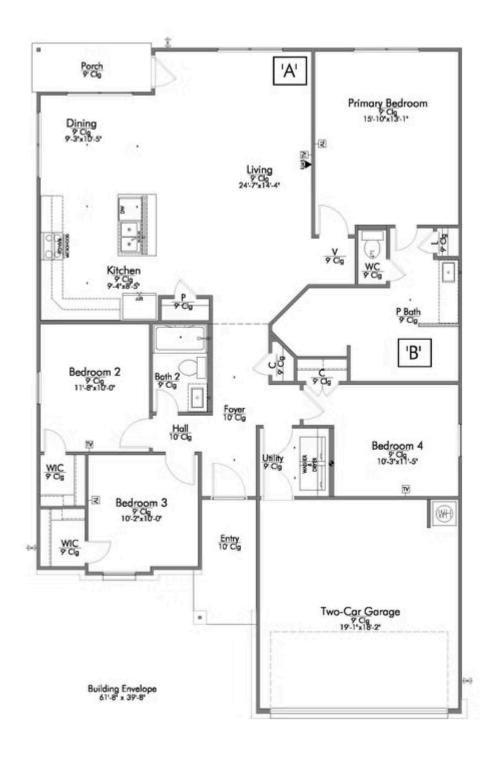

This four-bedroom, two bath home is a great option for those looking for more bedrooms without a second story! You won't believe your eyes as you walk into the great space that is the open concept living room, dining room, and kitchen. With all of its wonderful features, to include walk-in closets, granite countertops, and corner kitchen with island, you are sure to love this home!

Additional options included: 42" upper kitchen cabinets, pendant lighting in the kitchen, and a dual primary bathroom vanity