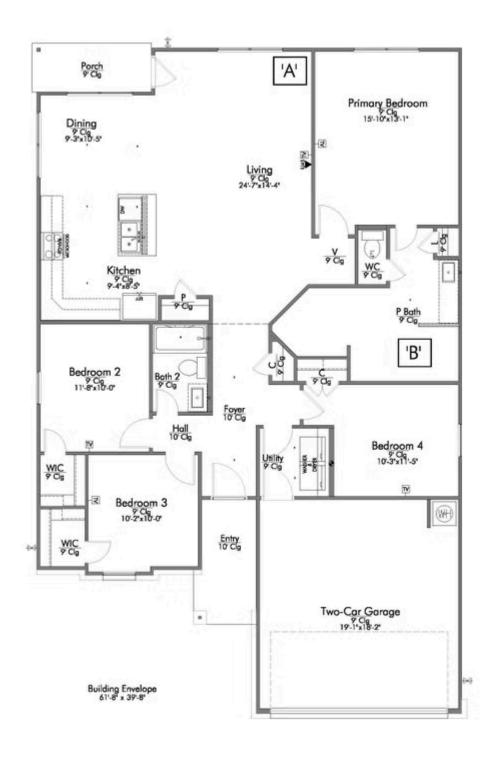

## **Turnbo Ranch Community**

1,662 Ft<sup>2</sup>

4 Bedrooms

2 Bathrooms

2 Car Garage

Some images shown may be from a previously built Stylecraft home of similar design. Actual options, colors, and selections may vary. Contact us for details!

This four-bedroom, two bath home is a great option for those looking for more bedrooms without a second story! You won't believe your eyes as you walk into the great space that is the open concept living room, dining room, and kitchen. With all of its wonderful features, to include walk-in closets, granite countertops, and corner kitchen with island, you are sure to love this home!