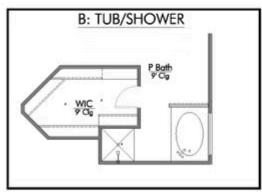

This four-bedroom, two bath home is a great option for those looking for more bedrooms without a second story! You won't believe your eyes as you walk into the great space that is the open concept living room, dining room, and kitchen. With all of its wonderful features, to include walk-in closets, granite countertops, and corner kitchen with island, you are sure to love this home!