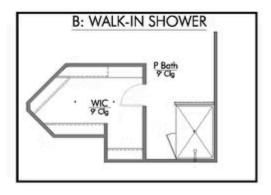

This four-bedroom, two bath home is a great option for those looking for more bedrooms without a second story! You won't believe your eyes as you walk into the great space that is the open concept living room, dining room, and kitchen. With all of its wonderful features, to include walk-in closets, granite countertops, and corner kitchen with island, you are sure to love this home!