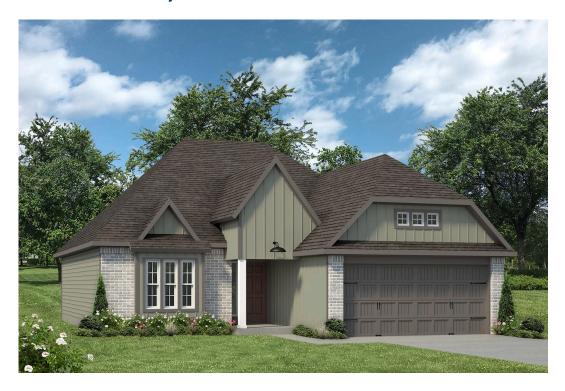

## 185 Hugh Drive KILLEEN, TX 76542

**Turnbo Ranch Community** 

PRICE:

\$282,100

1,620 Ft<sup>2</sup>

□ 3 Bedrooms

2 Bathrooms

2 Car Garage

Some images shown may be from a previously built Stylecraft home of similar design. Actual options, colors, and selections may vary. Contact us for details!

Our most popular floor plan! This charming 3 bedroom, 2 bath home is known for its intelligent use of space and now features an even more open living area. The large kitchen granite-topped island opens up to your living room to provide a cozy flow throughout the home. Your dining room features the most charming front window you'll ever see, which is accented by your gorgeous front elevation. Featuring large walk-in closets, luxury flooring, and volume ceilings – the 1613 certainly delivers when it comes to affordable luxury.