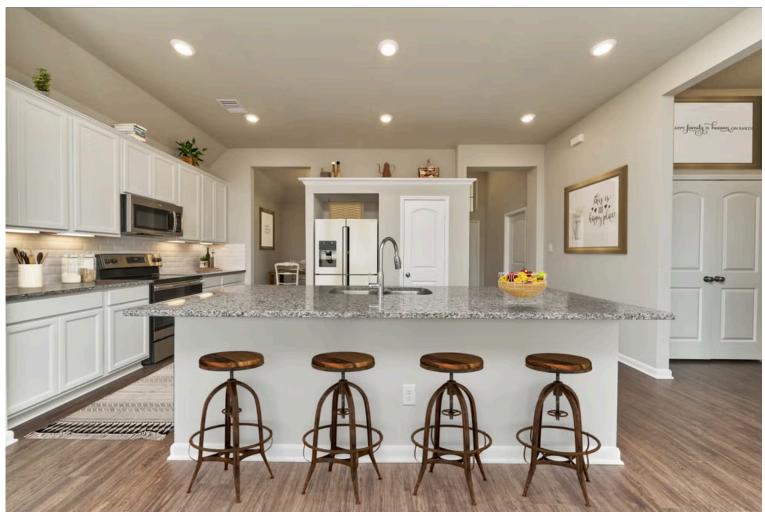

Some images shown may be from a previously built Stylecraft home of similar design. Actual options, colors, and selections may vary. Contact us for details!

Our most popular floor plan! This charming 3 bedroom, 2 bath home is known for its intelligent use of space and now features an even more open living area. The large kitchen granite-topped island opens up to your living room to provide a cozy flow throughout the home. Your dining room features the most charming front window you'll ever see, which is accented by your gorgeous front elevation. Featuring large walk-in closets, luxury flooring, and volume ceilings – the 1613 certainly delivers when it comes to affordable luxury.