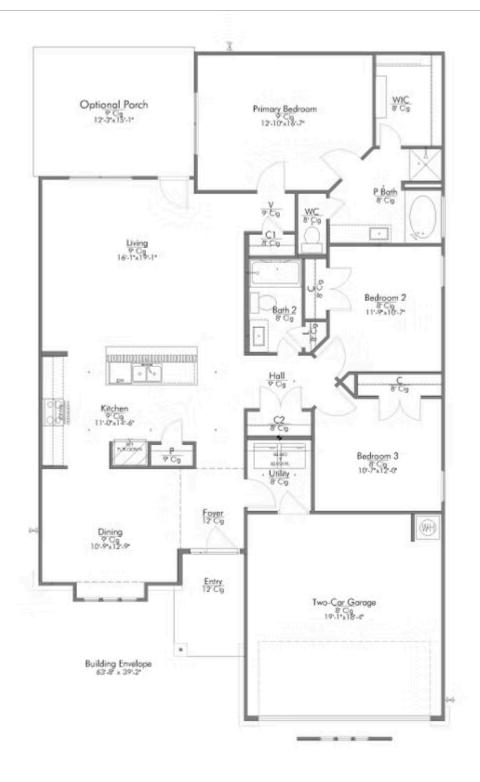

Some images shown may be from a previously built Stylecraft home of similar design. Actual options, colors, and selections may vary. Contact us for details!

Our most popular floor plan! This charming 3 bedroom, 2 bath home is known for its intelligent use of space and now features an even more open living area. The large kitchen granite-topped island opens up to your living room to provide a cozy flow throughout the home. Your dining room features the most charming front window you'll ever see, which is accented by your gorgeous front elevation. Featuring large walk-in closets, luxury flooring, and volume ceilings – the 1613 certainly delivers when it comes to affordable luxury.

## 185 Hugh Drive

KILLEEN, TX 76542