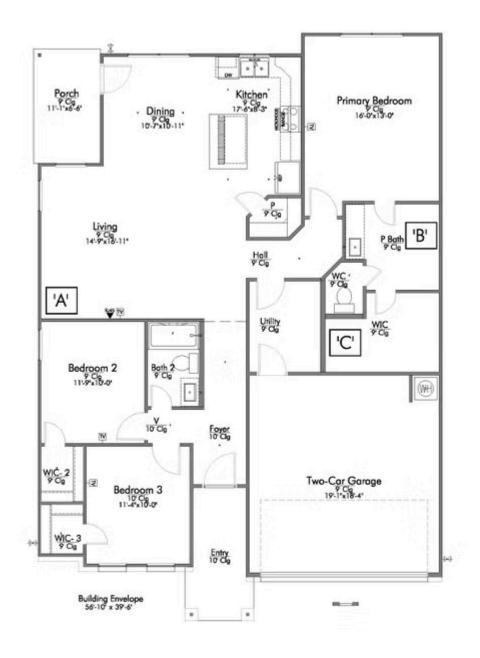

## 210 Hugh Drive KILLEEN, TX 76542

**Turnbo Ranch Community** 

PRICE:

\$288,700

1,517 Ft<sup>2</sup>

3 Bedrooms

2 Bathrooms

2 Car Garage

Some images shown may be from a previously built Stylecraft home of similar design. Actual options, colors, and selections may vary. Contact us for details!

A popular choice among families seeking large gathering spaces and ample storage, the 1514 offers luxury living with 3 bedrooms and 2 baths. This beautiful home features large secondary bedrooms with walk-in closets. Open living, dining and kitchen provides abundant space, without all of the cost. Picture yourself washing your dishes as you look out your window as your children play after dinner. The primary bedroom suite is fit for a king-sized bed, and features a large walk-in closet. Secondary bedrooms gleam with natural light and tall ceilings.

Additional Options Included: Stainless Steel Appliances, 42" Kitchen Cabinets, a Decorative Tile Backsplash, Pendant Lighting in the Kitchen, and a Dual Primary Bathroom Vanity