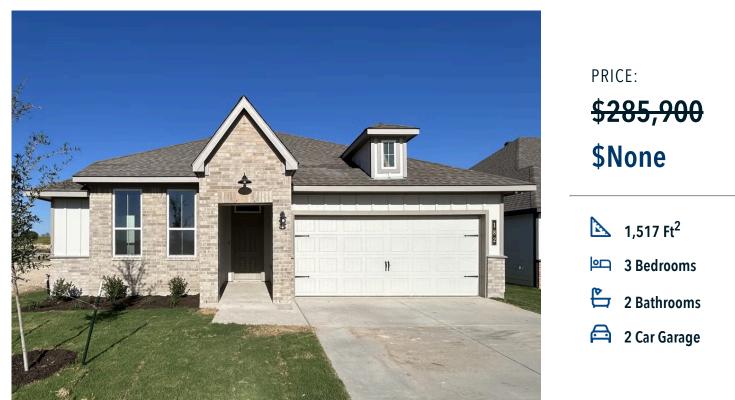

## 182 Arvil Drive KILLEEN, TX 76542

Turnbo Ranch Community

Some images shown may be from a previously built Stylecraft home of similar design. Actual options, colors, and selections may vary. Contact us for details!

A popular choice among families seeking large gathering spaces and ample storage, the 1514 offers luxury living with 3 bedrooms and 2 baths. This beautiful home features large secondary bedrooms with walk-in closets. Open living, dining and kitchen provides abundant space, without all of the cost. Picture yourself washing your dishes as you look out your window as your children play after dinner. The primary bedroom suite is fit for a king-sized bed, and features a large walk-in closet. Secondary bedrooms gleam with natural light and tall ceilings.

Additional options included: An exterior coach light and a dual primary bathroom vanity