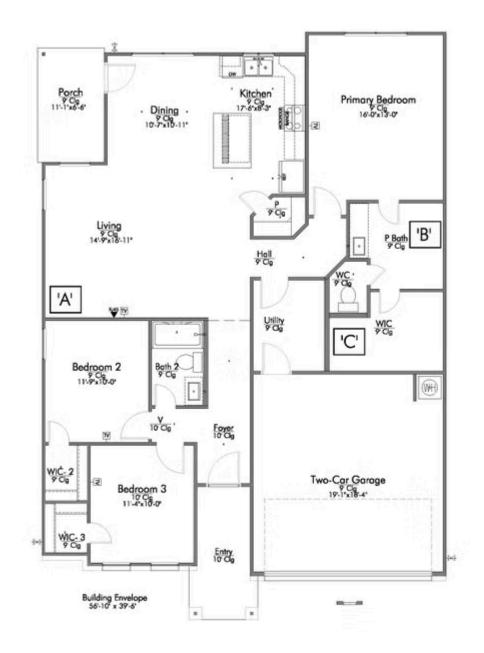

Some images shown may be from a previously built Stylecraft home of similar design. Actual options, colors, and selections may vary. Contact us for details!

A popular choice among families seeking large gathering spaces and ample storage, the 1514 offers luxury living with 3 bedrooms and 2 baths. This beautiful home features large secondary bedrooms with walk-in closets. Open living, dining and kitchen provides abundant space, without all of the cost. Picture yourself washing your dishes as you look out your window as your children play after dinner. The primary bedroom suite is fit for a king-sized bed, and features a large walk-in closet. Secondary bedrooms gleam with natural light and tall ceilings.

Additional options included: An Exterior Coach Light and a Single Basin Kitchen Sink