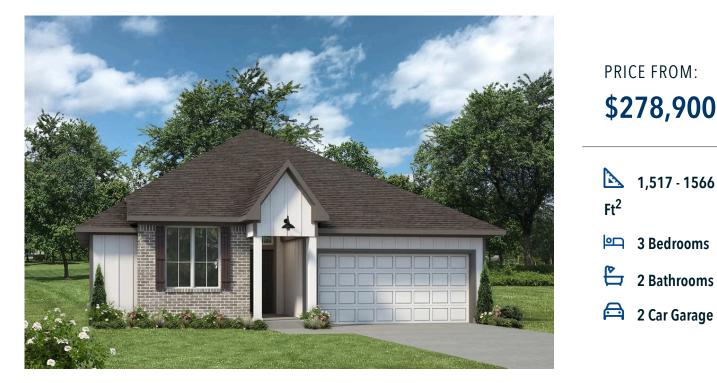

## The 1514 **Turnbo Ranch Community**

Some images shown may be from a previously built Stylecraft home of similar design. Actual options, colors, and selections may vary. Contact us for details!

A popular choice among families seeking large gathering spaces and ample storage, the 1514 offers luxury living with 3 bedrooms and 2 baths. This beautiful home features large secondary bedrooms with walk-in closets. Open living, dining and kitchen provides abundant space, without all of the cost. Picture yourself washing your dishes as you look out your window as your children play after dinner. The primary bedroom suite is fit for a king-sized bed, and features a large walk-in closet. Secondary bedrooms gleam with natural light and tall ceilings.