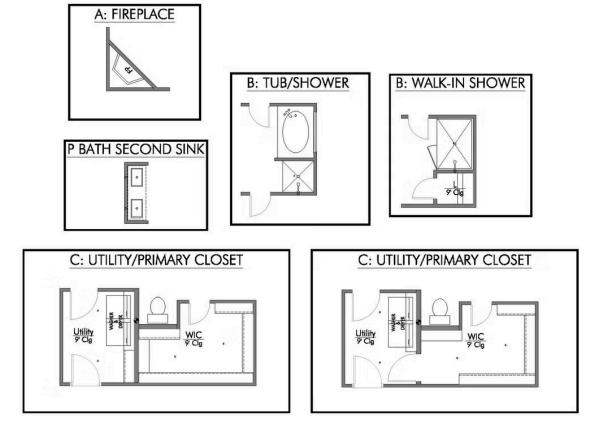

## The 1514 **Turnbo Ranch Community**

Some images shown may be from a previously built Stylecraft home of similar design. Actual options, colors, and selections may vary. Contact us for details!

A popular choice among families seeking large gathering spaces and ample storage, the 1514 offers luxury living with 3 bedrooms and 2 baths. This beautiful home features large secondary bedrooms with walk-in closets. Open living, dining and kitchen provides abundant space, without all of the cost. Picture yourself washing your dishes as you look out your window as your children play after dinner. The primary bedroom suite is fit for a king-sized bed, and features a large walk-in closet. Secondary bedrooms gleam with natural light and tall ceilings.