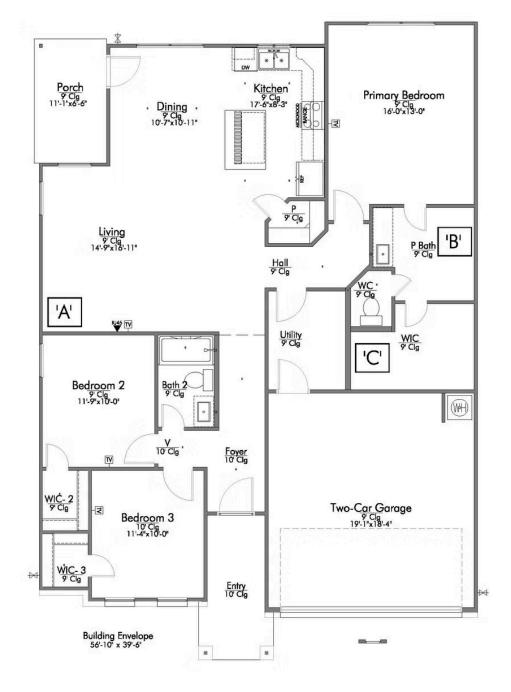

## The 1514 **Turnbo Ranch Community**

Some images shown may be from a previously built Stylecraft home of similar design. Actual options, colors, and selections may vary. Contact us for details!

A popular choice among families seeking large gathering spaces and ample storage, the 1514 offers luxury living with 3 bedrooms and 2 baths. This beautiful home features large secondary bedrooms with walk-in closets. Open living, dining and kitchen provides abundant space, without all of the cost. Picture yourself washing your dishes as you look out your window as your children play after dinner. The primary bedroom suite is fit for a king-sized bed, and features a large walk-in closet. Secondary bedrooms gleam with natural light and tall ceilings.