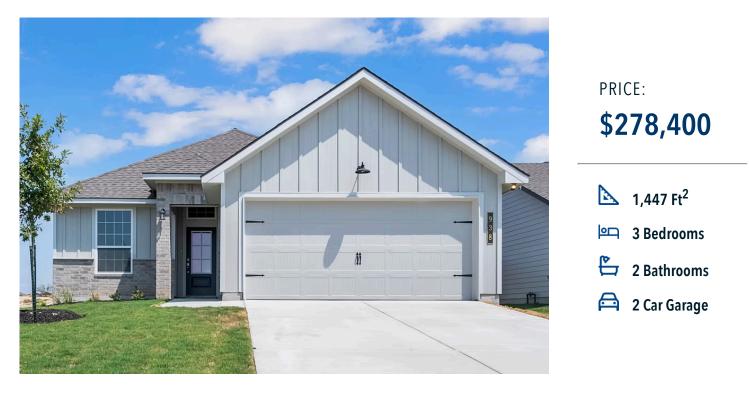

## 198 Hugh Drive KILLEEN, TX 76542

Turnbo Ranch Community

Some images shown may be from a previously built Stylecraft home of similar design. Actual options, colors, and selections may vary. Contact us for details!

Upon entering this exceptional floor plan, you're immediately greeted with a formal dining room. Walking into the open-concept kitchen and living room, you'll be stunned by the amount of space you have to gather. This three-bedroom, two bath home has perfectly placed windows in the living room, primary bedroom, and dining room, crafting a home that is filled with natural light and charm. Granite countertops throughout and large walk-in primary closet top it all off and make this home exceptional.