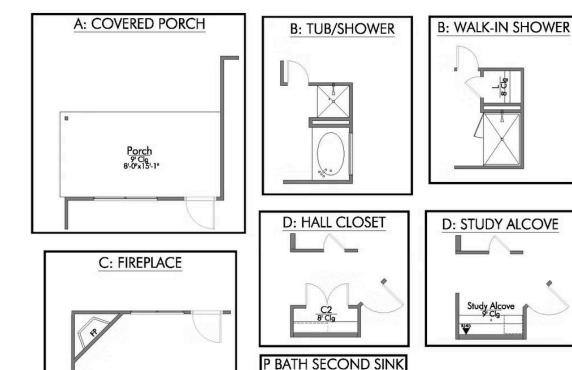

## **Turnbo Ranch Community**

PRICE FROM:

\$268,900

1,447 - 1495

S.A.

3 Bedrooms

2 Bathrooms

2 Car Garage

Some images shown may be from a previously built Stylecraft home of similar design. Actual options, colors, and selections may vary. Contact us for details!

Upon entering this exceptional floor plan, you're immediately greeted with a formal dining room. Walking into the open-concept kitchen and living room, you'll be stunned by the amount of space you have to gather. This three-bedroom, two bath home has perfectly placed windows in the living room, primary bedroom, and dining room, crafting a home that is filled with natural light and charm. Granite countertops throughout and large walk-in primary closet top it all off and make this home exceptional.