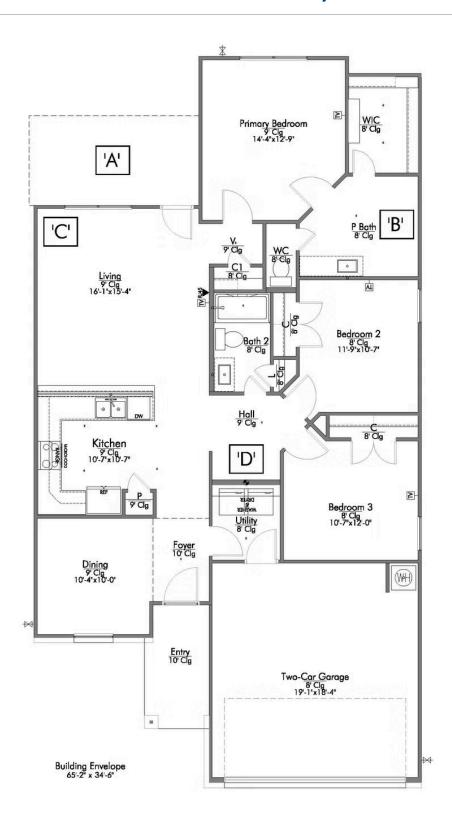

## **Turnbo Ranch Community**

PRICE FROM:

\$268,900

1,447 - 1495

S.A.

3 Bedrooms

2 Bathrooms

2 Car Garage

Some images shown may be from a previously built Stylecraft home of similar design. Actual options, colors, and selections may vary. Contact us for details!

Upon entering this exceptional floor plan, you're immediately greeted with a formal dining room. Walking into the open-concept kitchen and living room, you'll be stunned by the amount of space you have to gather. This three-bedroom, two bath home has perfectly placed windows in the living room, primary bedroom, and dining room, crafting a home that is filled with natural light and charm. Granite countertops throughout and large walk-in primary closet top it all off and make this home exceptional.