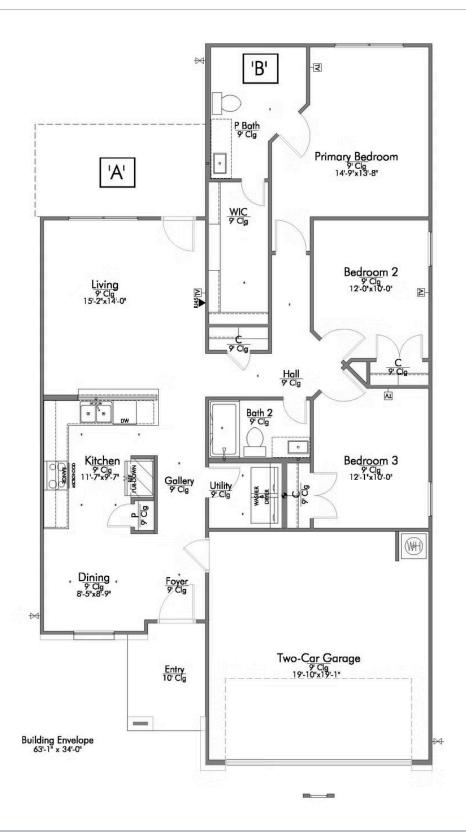

Some images shown may be from a previously built Stylecraft home of similar design. Actual options, colors, and selections may vary. Contact us for details!

This charming 3 bedroom, 2 bath home is spacious with a versatile design! Featuring a foyer and galley way entrance, this home feels elegant and special immediately upon your entrance. Some of our favorite things about this floor plan are its large primary bedroom, which includes a massive closet, and enough space for a sitting area in front of the window beaming with natural light. This home is great for entertaining, with so much counter space and its separate formal dining room that flows seamlessly into the kitchen.