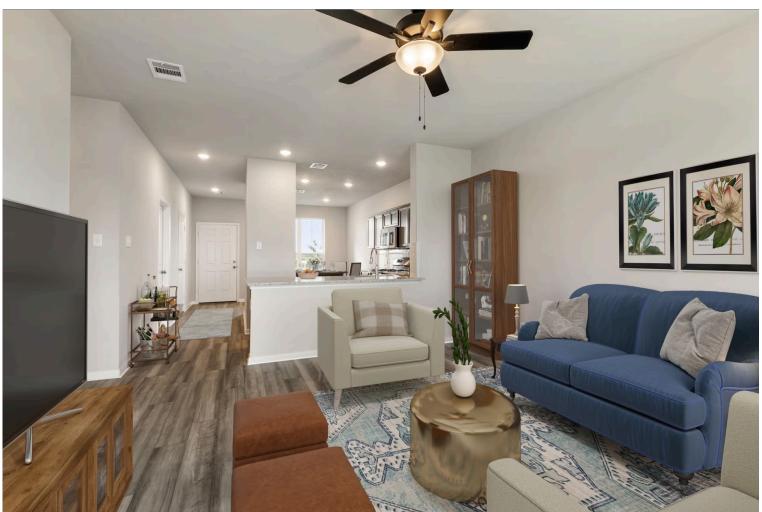

Some images shown may be from a previously built Stylecraft home of similar design. Actual options, colors, and selections may vary. Contact us for details!

This charming 3 bedroom, 2 bath home is spacious with a versatile design! Featuring a foyer and galley way entrance, this home feels elegant and special immediately upon your entrance. Some of our favorite things about this floor plan are its large primary bedroom, which includes a massive closet, and enough space for a sitting area in front of the window beaming with natural light. This home is great for entertaining, with so much counter space and its separate formal dining room that flows seamlessly into the kitchen.