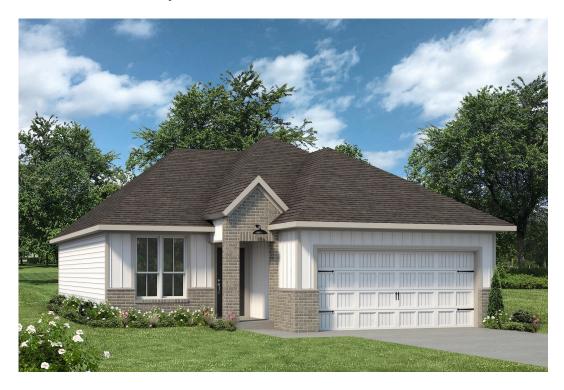

### The 1363

#### **Turnbo Ranch Community**

PRICE FROM:

\$262,900

1,354 - 1400

Ft<sup>2</sup>

3 Bedrooms

2 Bathrooms

🖴 2 Car Garage

Some images shown may be from a previously built Stylecraft home of similar design. Actual options, colors, and selections may vary. Contact us for details!

This charming 3 bedroom, 2 bath home is spacious with a versatile design! Featuring a foyer and galley way entrance, this home feels elegant and special immediately upon your entrance. Some of our favorite things about this floor plan are its large primary bedroom, which includes a massive closet, and enough space for a sitting area in front of the window beaming with natural light. This home is great for entertaining, with so much counter space and its separate formal dining room that flows seamlessly into the kitchen.