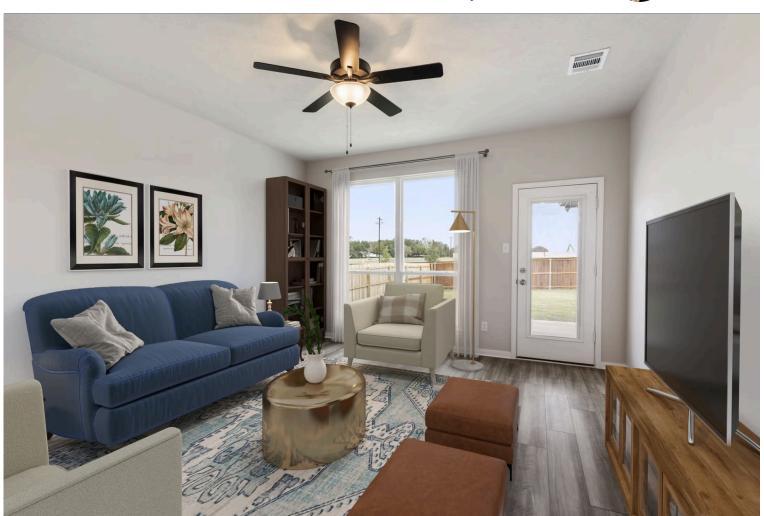

Some images shown may be from a previously built Stylecraft home of similar design. Actual options, colors, and selections may vary. Contact us for details!

This charming 3 bedroom, 2 bath home is spacious with a versatile design! Featuring a foyer and galley way entrance, this home feels elegant and special immediately upon your entrance. Some of our favorite things about this floor plan are its large primary bedroom, which includes a massive closet, and enough space for a sitting area in front of the window beaming with natural light. This home is great for entertaining, with so much counter space and its separate formal dining room that flows seamlessly into the kitchen.