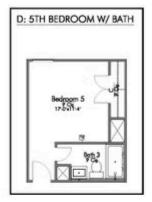

Additional Options Included: A Converted Media Room to an Additional Full Bedroom with a Full Bathroom, and a Dual Primary Bathroom Vanity

KILLEEN, TX 76542

B: TUB/SHOWER