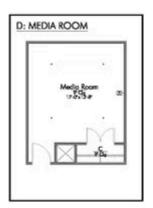

Additional Options Included: A Converted Media Room to an Additional Full Bedroom with a Full Bathroom, and a Dual Primary Bathroom Vanity

KILLEEN, TX 76542

B: TUB/SHOWER