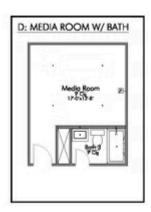

Additional Options Included: A Converted Media Room to an Additional Full Bedroom with a Full Bathroom, and a Dual Primary Bathroom Vanity

KILLEEN, TX 76542

B: TUB/SHOWER