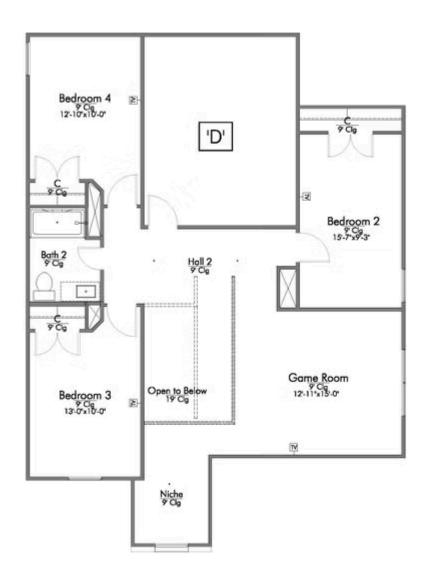

Additional Options Included: A Converted Media Room to an Additional Full Bedroom with a Full Bathroom, and a Dual Primary Bathroom Vanity

KILLEEN, TX 76542

B: TUB/SHOWER