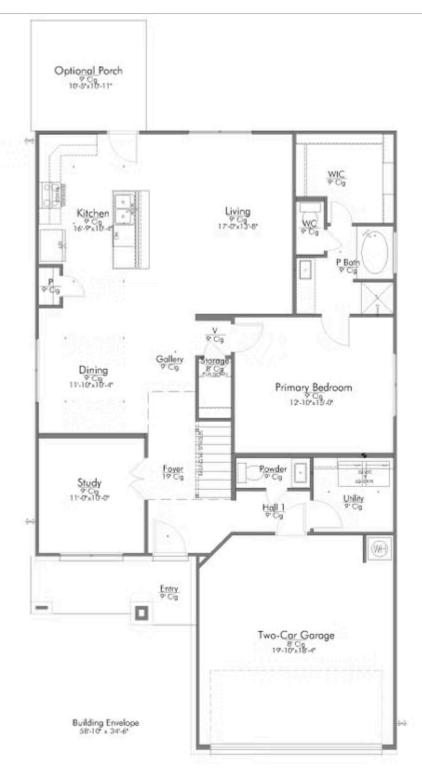

Some images shown may be from a previously built Stylecraft home of similar design. Actual options, colors, and selections may vary. Contact us for details!

New and improved! Walk into perfection in this spacious, welcoming floor plan! With a formal study, new open kitchen layout, formal dining area, and living room that flow together seamlessly, this floor plan is sure to please those looking for the ideal family home! Our favorite feature is a little surprise that's on the second story of the home that you'll just have to see for yourself.

Additional Options Included: A Converted Media Room to an Additional Full Bedroom with a Full Bathroom, and a Dual Primary Bathroom Vanity

KILLEEN, TX 76542

B: TUB/SHOWER