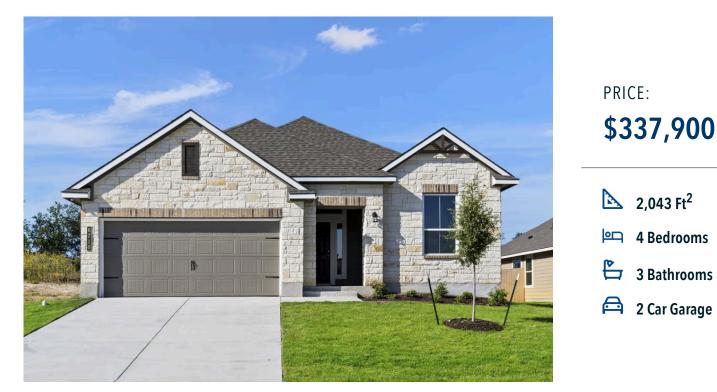

## 318 Roy Drive KILLEEN, TX 76542

The Reserve at Turnbo Ranch Community

Some images shown may be from a previously built Stylecraft home of similar design. Actual options, colors, and selections may vary. Contact us for details!

This 4 bedroom, 3 bath home is exactly what you've been looking for. Featuring a secondary bedroom suite, it's the perfect home for a multi-generational family, those looking for a private space for guests, or added privacy for one of your children. With walk-in closets in every bedroom and dual walk-in closets in the primary, you won't run out of storage space. Walk into your open concept living area, where you'll have more than enough room to cuddle up or host all of your friends and family.

Additional Options Included: a Dual Primary Bathroom Vanity