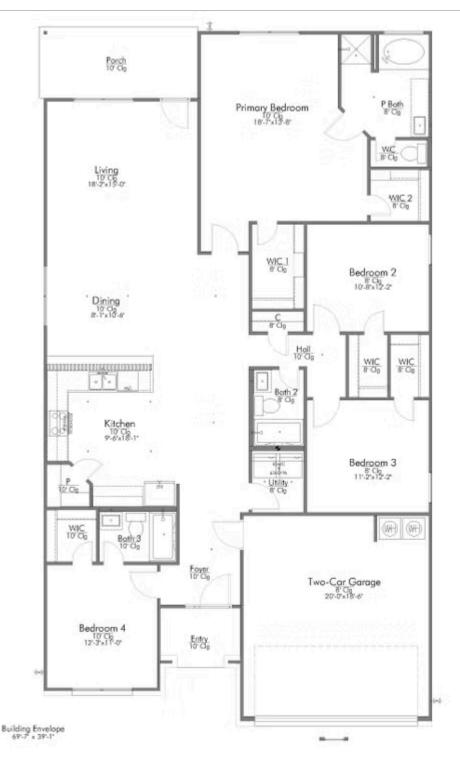

This 4 bedroom, 3 bath home is exactly what you've been looking for. Featuring a secondary bedroom suite, it's the perfect home for a multi-generational family, those looking for a private space for guests, or added privacy for one of your children. With walk-in closets in every bedroom and dual walk-in closets in the primary, you won't run out of storage space. Walk into your open concept living area, where you'll have more than enough room to cuddle up or host all of your friends and family.

Additional Options Included: a Dual Primary Bathroom Vanity