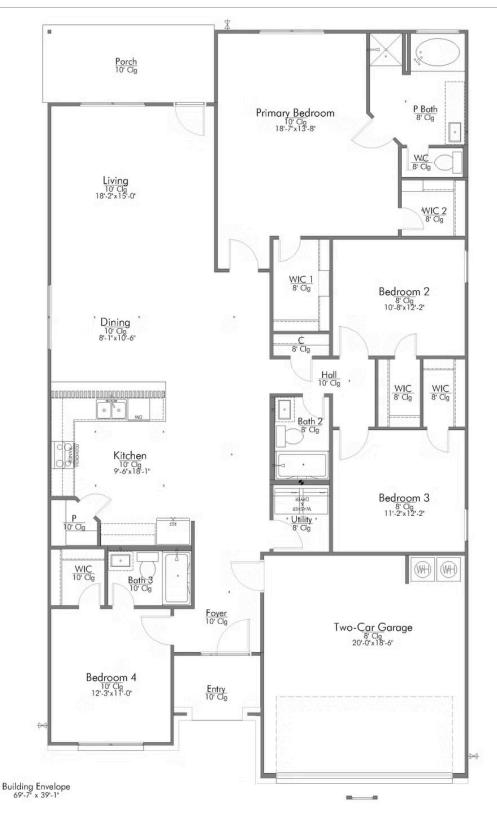

## The 2082

## The Reserve at Turnbo Ranch Community

PRICE FROM:

\$333,900

2,043 - 2103

Ft<sup>2</sup>

4 Bedrooms

3 Bathrooms

角 2 - 3 Car

Garage

Some images shown may be from a previously built Stylecraft home of similar design. Actual options, colors, and selections may vary. Contact us for details!

This 4 bedroom, 3 bath home is exactly what you've been looking for. Featuring a secondary bedroom suite, it's the perfect home for a multi-generational family, those looking for a private space for guests, or added privacy for one of your children. With walk-in closets in every bedroom and dual walk-in closets in the primary, you won't run out of storage space. Walk into your open concept living area, where you'll have more than enough room to cuddle up or host all of your friends and family.