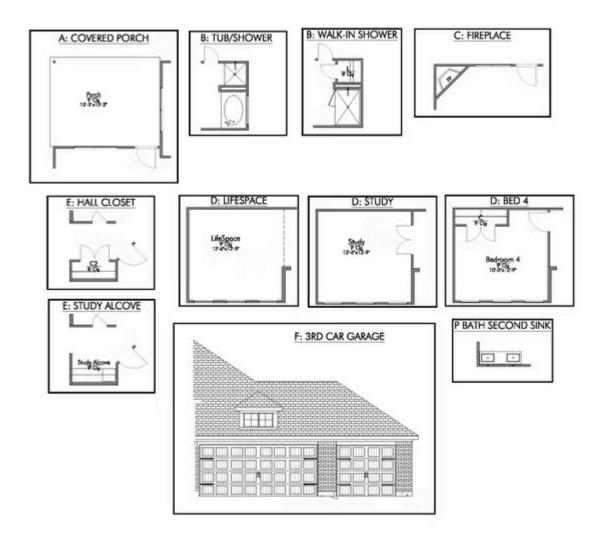

Additional Options Included: A Converted Closet to a Study, an Additional Full Bedroom, and a Dual Primary Bathroom Vanity