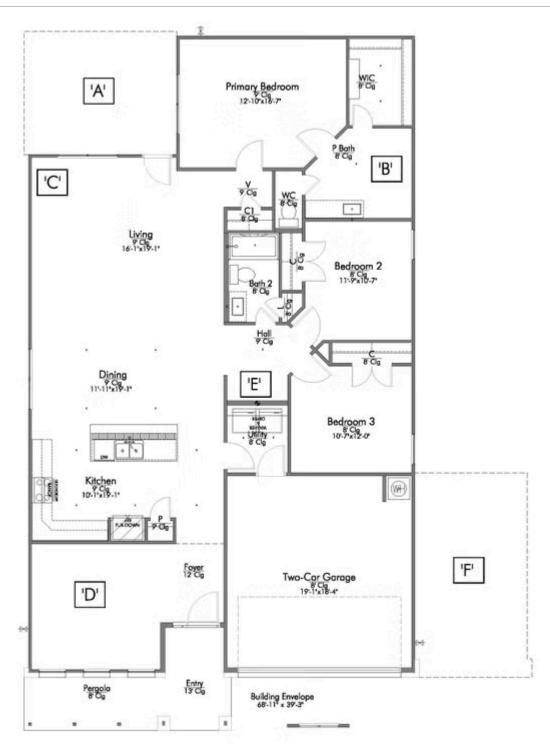

Some images shown may be from a previously built Stylecraft home of similar design. Actual options, colors, and selections may vary. Contact us for details!

If charm and elegance are what you're looking for – Welcome home! A favorite of many, the 1818 has several features that make it stand out from the rest. From the moment your eyes catch the stunning exterior, you're captivated. Interior features include dual living areas to use as you choose, a large kitchen with granite-topped island that is open through the dining and living room, stunning windows flowing with natural light, an optional study alcove, and a spacious primary suite. Stylecraft's selections round out everything that make this floor plan so special.

Additional Options Included: A Converted Closet to a Study, an Additional Full Bedroom, and a Dual Primary Bathroom Vanity