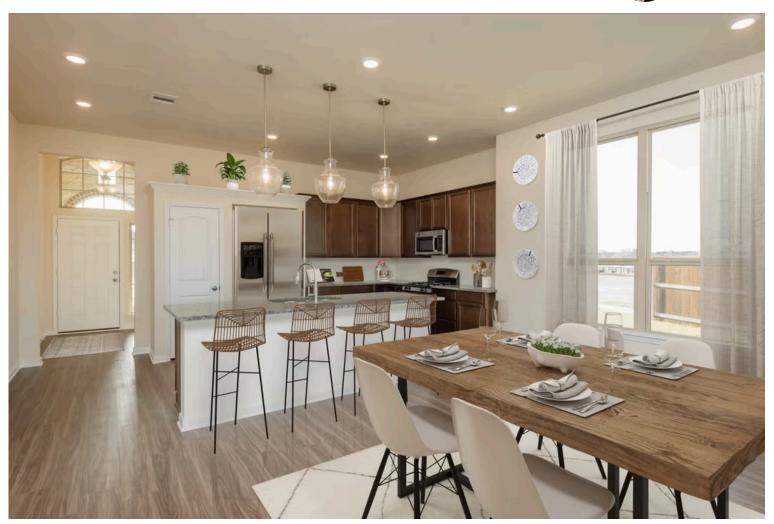

Some images shown may be from a previously built Stylecraft home of similar design. Actual options, colors, and selections may vary. Contact us for details!

If charm and elegance are what you're looking for – Welcome home! A favorite of many, the 1818 has several features that make it stand out from the rest. From the moment your eyes catch the stunning exterior, you're captivated. Interior features include dual living areas to use as you choose, a large kitchen with granite-topped island that is open through the dining and living room, stunning windows flowing with natural light, an optional study alcove, and a spacious primary suite. Stylecraft's selections round out everything that make this floor plan so special.