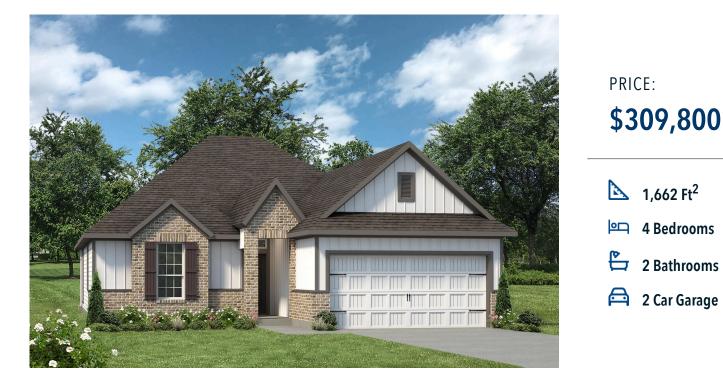

## 138 Dewey Drive KILLEEN, TX 76542

## The Reserve at Turnbo Ranch Community

Some images shown may be from a previously built Stylecraft home of similar design. Actual options, colors, and selections may vary. Contact us for details!

This four-bedroom, two bath home is a great option for those looking for more bedrooms without a second story! You won't believe your eyes as you walk into the great space that is the open concept living room, dining room, and kitchen. With all of its wonderful features, to include walk-in closets, granite countertops, and corner kitchen with island, you are sure to love this home!

Additional Options Included: A Decorative Tile Backsplash, Painted Cabinets Throughout, and a Dual Primary Bathroom Vanity