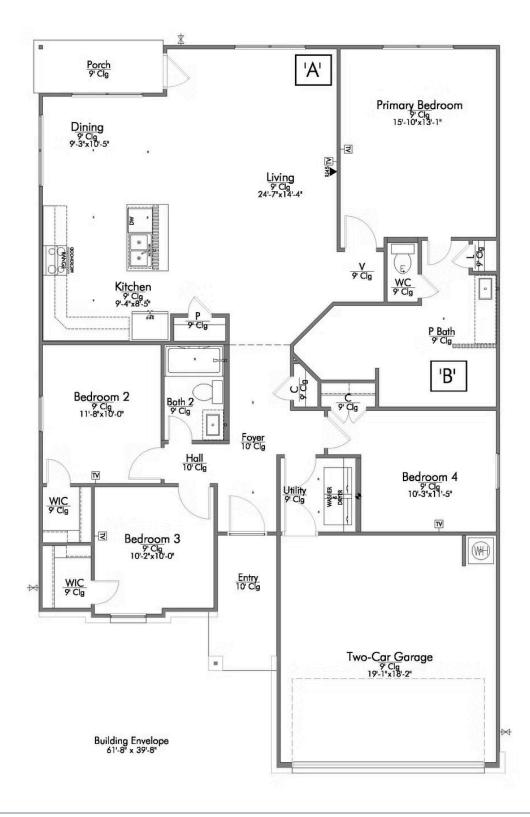

This four-bedroom, two bath home is a great option for those looking for more bedrooms without a second story! You won't believe your eyes as you walk into the great space that is the open concept living room, dining room, and kitchen. With all of its wonderful features, to include walk-in closets, granite countertops, and corner kitchen with island, you are sure to love this home!