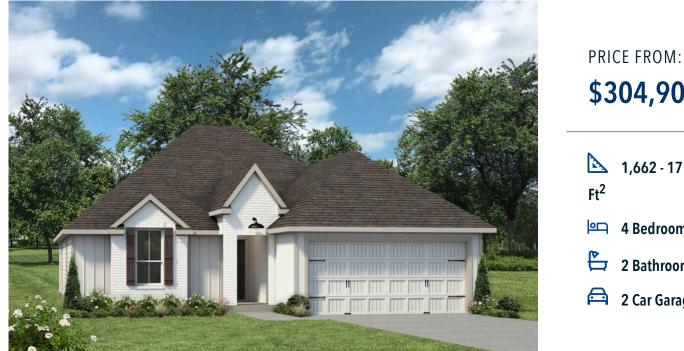

## The 1651 The Reserve at Turnbo Ranch Community

\$304,900 1.662 - 1714 4 Bedrooms 2 Bathrooms 2 Car Garage

Some images shown may be from a previously built Stylecraft home of similar design. Actual options, colors, and selections may vary. Contact us for details!

This four-bedroom, two bath home is a great option for those looking for more bedrooms without a second story! You won't believe your eyes as you walk into the great space that is the open concept living room, dining room, and kitchen. With all of its wonderful features, to include walk-in closets, granite countertops, and corner kitchen with island, you are sure to love this home!