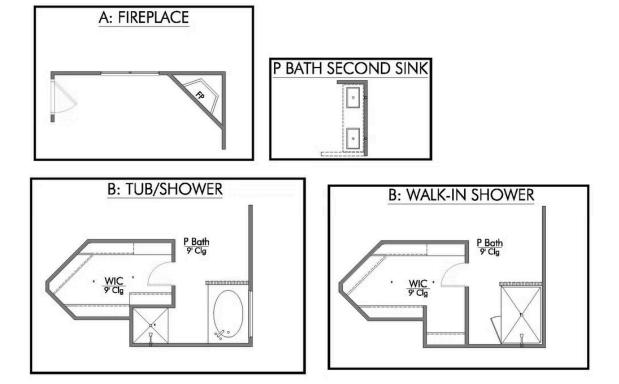

This four-bedroom, two bath home is a great option for those looking for more bedrooms without a second story! You won't believe your eyes as you walk into the great space that is the open concept living room, dining room, and kitchen. With all of its wonderful features, to include walk-in closets, granite countertops, and corner kitchen with island, you are sure to love this home!