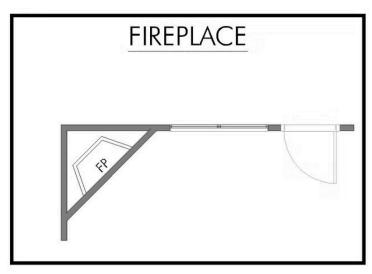

Some images shown may be from a previously built Stylecraft home of similar design. Actual options, colors, and selections may vary. Contact us for details!

Our most popular floor plan! This charming 3 bedroom, 2 bath home is known for its intelligent use of space and now features an even more open living area. The large kitchen granite-topped island opens up to your living room to provide a cozy flow throughout the home. Your dining room features the most charming front window you'll ever see, which is accented by your gorgeous front elevation. Featuring large walk-in closets, luxury flooring, and volume ceilings – the 1613 certainly delivers when it comes to affordable luxury.