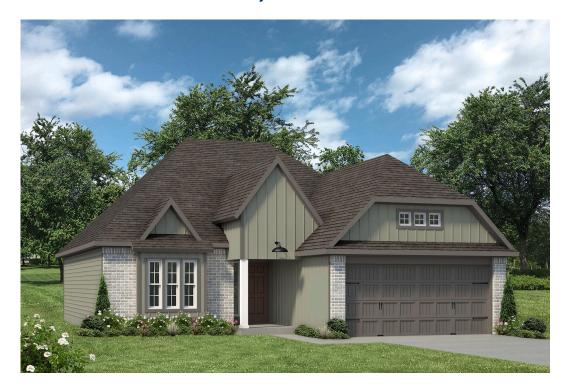

Some images shown may be from a previously built Stylecraft home of similar design. Actual options, colors, and selections may vary. Contact us for details!

Our most popular floor plan! This charming 3 bedroom, 2 bath home is known for its intelligent use of space and now features an even more open living area. The large kitchen granite-topped island opens up to your living room to provide a cozy flow throughout the home. Your dining room features the most charming front window you'll ever see, which is accented by your gorgeous front elevation. Featuring large walk-in closets, luxury flooring, and volume ceilings – the 1613 certainly delivers when it comes to affordable luxury.