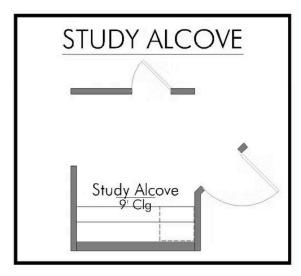

Some images shown may be from a previously built Stylecraft home of similar design. Actual options, colors, and selections may vary. Contact us for details!

Our most popular floor plan! This charming 3 bedroom, 2 bath home is known for its intelligent use of space and now features an even more open living area. The large kitchen granite-topped island opens up to your living room to provide a cozy flow throughout the home. Your dining room features the most charming front window you'll ever see, which is accented by your gorgeous front elevation. Featuring large walk-in closets, luxury flooring, and volume ceilings – the 1613 certainly delivers when it comes to affordable luxury.