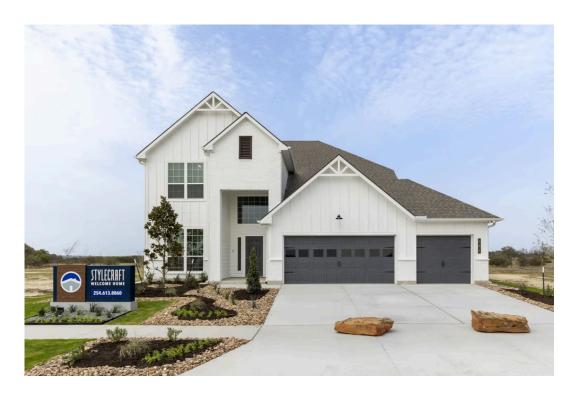

# The Reserve at Turnbo Ranch KILLEEN, TX 76542

**Price Range:** 

\$299,900 - \$386,300

Sq.Ft. Range:

1,620 - 2,598

With easy access to HWY 195, just an hour away from Austin and Waco and 30 minutes away from Temple/Belton, you can enjoy easy access to nearby shopping, dining, and plenty of entertainment options. Nestled off of Chaparral Road, minutes away from the brand new, highly desired, Chapparral High School as well as the Killeen ISD Career Center, students will be well equipped to move on to the next step of life with various hands-on experiences and industry certifications.

A great place to call home as Turnbo Ranch offers the tranquility of being away from the bustling city while still being within reach of entertainment and opportunity.