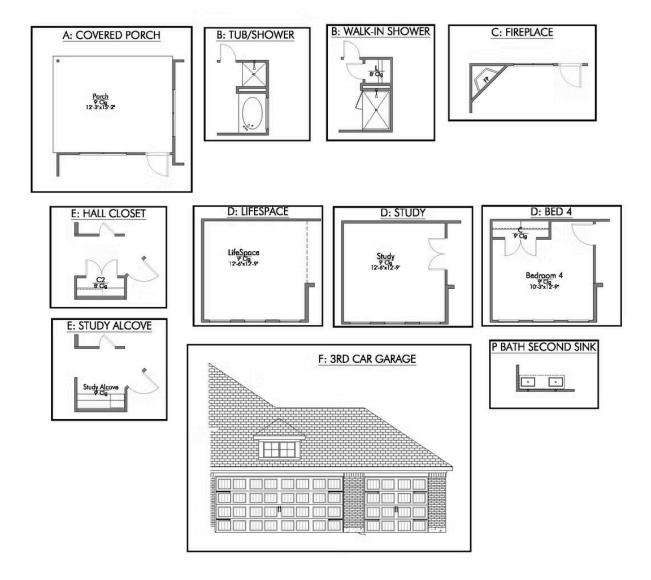

# Some images shown may be from a previously built Stylecraft home of similar design. Actual options, colors, and selections may vary. Contact us for details!

If charm and elegance are what you're looking for – Welcome home! A favorite of many, the 1818 has several features that make it stand out from the rest. From the moment your eyes catch the stunning exterior, you're captivated. Interior features include dual living areas to use as you choose, a large kitchen with granite-topped island that is open through the dining and living room, stunning windows flowing with natural light, an optional study alcove, and a spacious primary suite. Stylecraft's selections round out everything that make this floor plan so special.