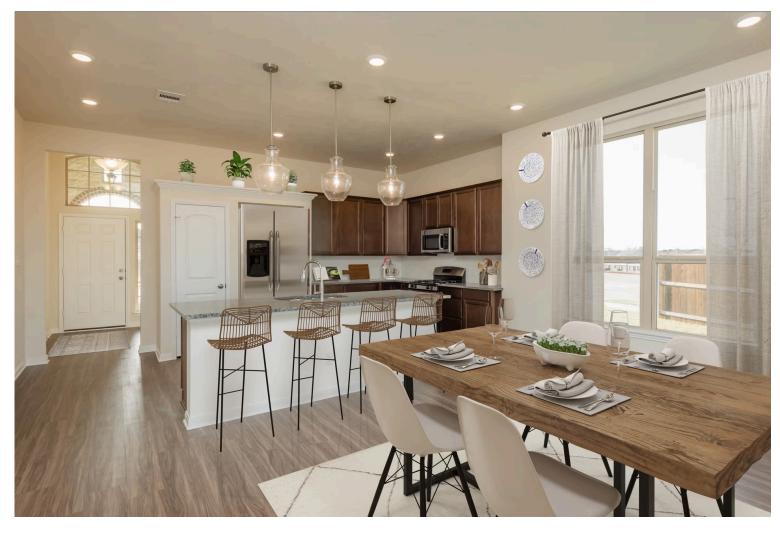

# Some images shown may be from a previously built Stylecraft home of similar design. Actual options, colors, and selections may vary. Contact us for details!

If charm and elegance are what you're looking for – Welcome home! A favorite of many, the 1818 has several features that make it stand out from the rest. From the moment your eyes catch the stunning exterior, you're captivated. Interior features include dual living areas to use as you choose, a large kitchen with granite-topped island that is open through the dining and living room, stunning windows flowing with natural light, an optional study alcove, and a spacious primary suite. Stylecraft's selections round out everything that make this floor plan so special.