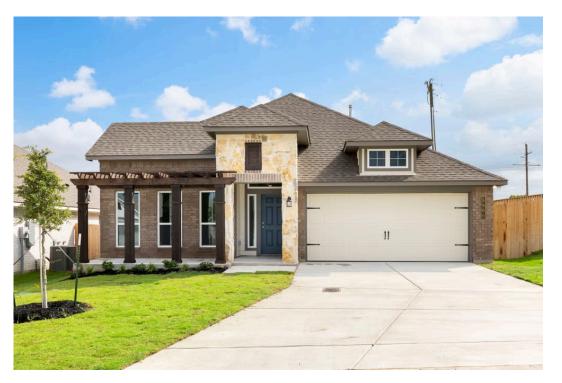

# Some images shown may be from a previously built Stylecraft home of similar design. Actual options, colors, and selections may vary. Contact us for details!

If charm and elegance are what you're looking for – Welcome home! A favorite of many, the 1818 has several features that make it stand out from the rest. From the moment your eyes catch the stunning exterior, you're captivated. Interior features include dual living areas to use as you choose, a large kitchen with granite-topped island that is open through the dining and living room, stunning windows flowing with natural light, an optional study alcove, and a spacious primary suite. Stylecraft's selections round out everything that make this floor plan so special.