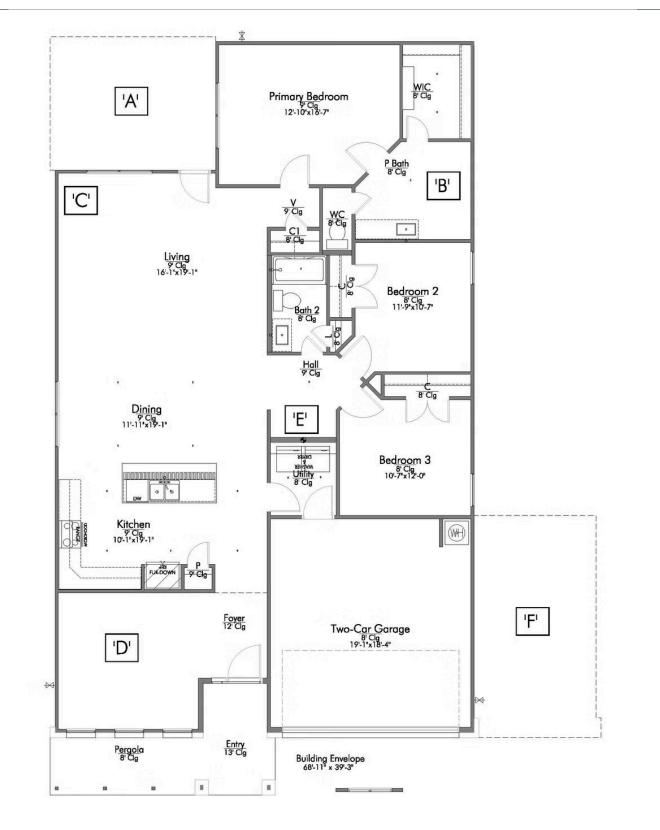

# Some images shown may be from a previously built Stylecraft home of similar design. Actual options, colors, and selections may vary. Contact us for details!

If charm and elegance are what you're looking for – Welcome home! A favorite of many, the 1818 has several features that make it stand out from the rest. From the moment your eyes catch the stunning exterior, you're captivated. Interior features include dual living areas to use as you choose, a large kitchen with granite-topped island that is open through the dining and living room, stunning windows flowing with natural light, an optional study alcove, and a spacious primary suite. Stylecraft's selections round out everything that make this floor plan so special.