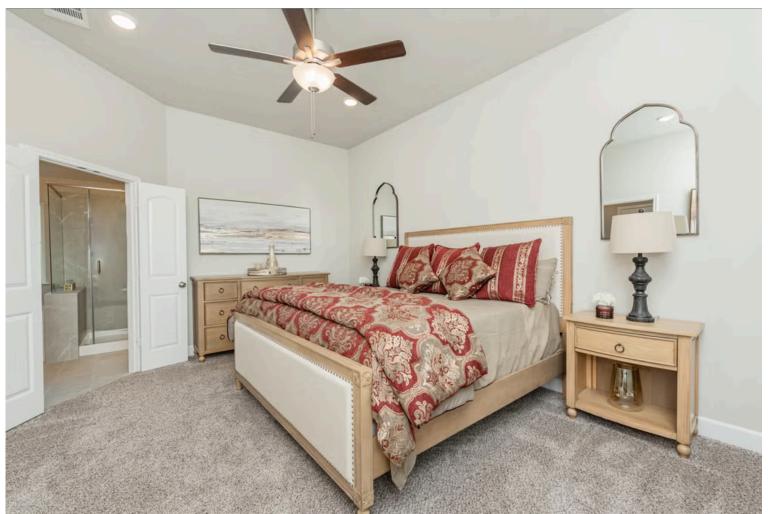

If charm and elegance are what you're looking for – Welcome home! A favorite of many, the 1818 has several features that make it stand out from the rest. From the moment your eyes catch the stunning exterior, you're captivated. Interior features include dual living areas to use as you choose, a large kitchen with granite-topped island that is open through the dining and living room, stunning windows flowing with natural light, an optional study alcove, and a spacious primary suite. Stylecraft's selections round out everything that make this floor plan so special.