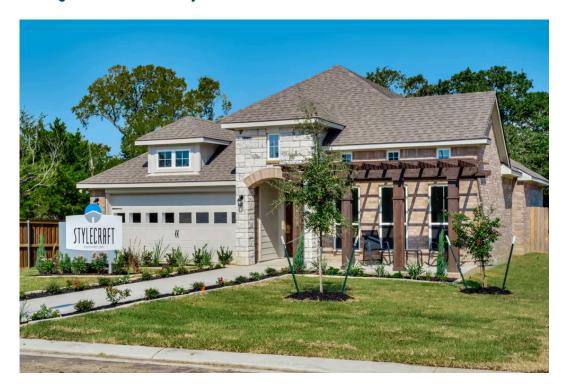

# 7101 McGregor Loop KILLEEN, TX 76549

**McGregor Estates Community** 

1,841 Ft<sup>2</sup>

3 Bedrooms

2 Bathrooms

2 Car Garage

Some images shown may be from a previously built Stylecraft home of similar design. Actual options, colors, and selections may vary. Contact us for details!

If charm and elegance are what you're looking for – Welcome home! A favorite of many, the 1818 has several features that make it stand out from the rest. From the moment your eyes catch the stunning exterior, you're captivated. Interior features include dual living areas to use as you choose, a large kitchen with granite-topped island that is open through the dining and living room, stunning windows flowing with natural light, an optional study alcove, and a spacious primary suite. Stylecraft's selections round out everything that make this floor plan so special.