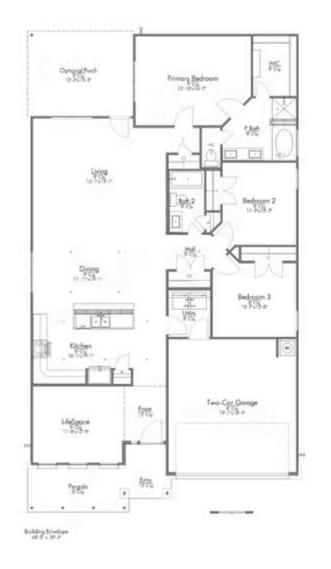

If charm and elegance are what you're looking for – Welcome home! A favorite of many, the 1818 has several features that make it stand out from the rest. From the moment your eyes catch the stunning exterior, you're captivated. Interior features include dual living areas to use as you choose, a large kitchen with granite-topped island that is open through the dining and living room, stunning windows flowing with natural light, an optional study alcove, and a spacious primary suite. Stylecraft's selections round out everything that make this floor plan so special.