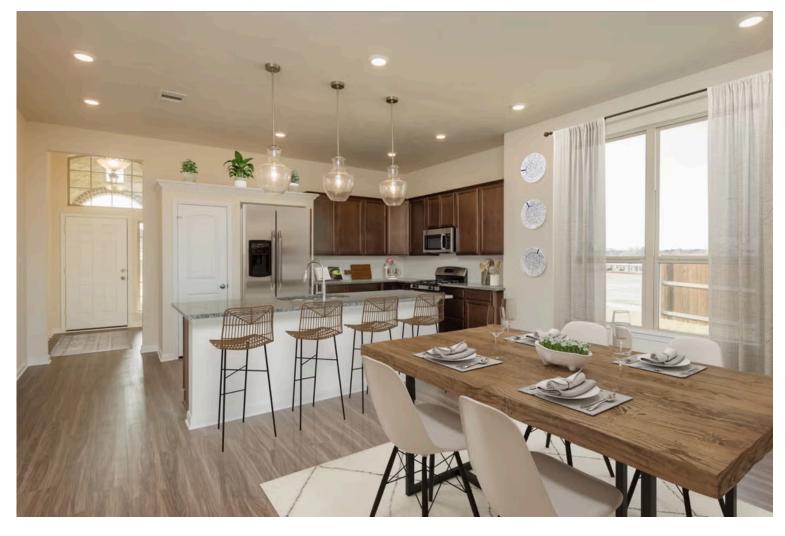

#### Some images shown may be from a previously built Stylecraft home of similar design. Actual options, colors, and selections may vary. Contact us for details!

If charm and elegance are what you're looking for - Welcome home! A favorite of many, the 1818 has several features that make it stand out from the rest. From the moment your eyes catch the stunning exterior, you're captivated. Interior features include dual living areas to use as you choose, a large kitchen with granite-topped island that is open through the dining and living room, stunning windows flowing with natural light, an optional study alcove, and a spacious primary suite. Stylecraft's selections round out everything that make this floor plan so special.

Additional options included: Additional cabinetry in both bathrooms, stainless steel appliances, pendant lighting, under cabinet lighting, decorative tile backsplash, and single basin kitchen sink

KILLEEN, TX 76549