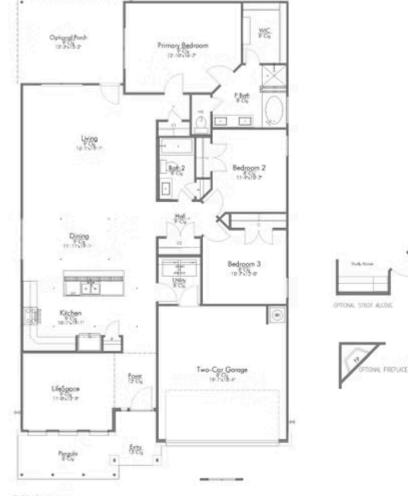

#### Some images shown may be from a previously built Stylecraft home of similar design. Actual options, colors, and selections may vary. Contact us for details!

If charm and elegance are what you're looking for - Welcome home! A favorite of many, the 1818 has several features that make it stand out from the rest. From the moment your eyes catch the stunning exterior, you're captivated. Interior features include dual living areas to use as you choose, a large kitchen with granite-topped island that is open through the dining and living room, stunning windows flowing with natural light, an optional study alcove, and a spacious primary suite. Stylecraft's selections round out everything that make this floor plan so special.

#### KILLEEN, TX 76549

KILLEEN, TX 76549

Building Envelope 68-5 x 39-3