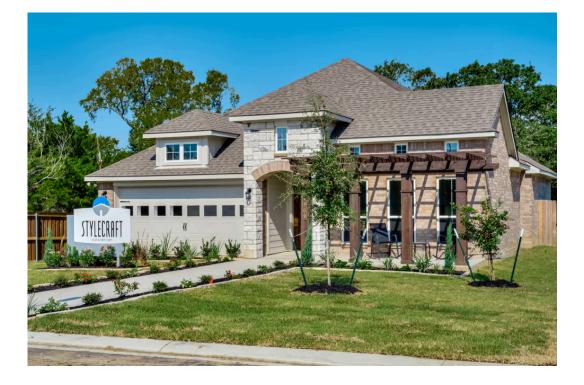

# 7005 McGregor Loop KILLEEN, TX 76549

**McGregor Estates Community** 

#### Some images shown may be from a previously built Stylecraft home of similar design. Actual options, colors, and selections may vary. Contact us for details!

If charm and elegance are what you're looking for - Welcome home! A favorite of many, the 1818 has several features that make it stand out from the rest. From the moment your eyes catch the stunning exterior, you're captivated. Interior features include dual living areas to use as you choose, a large kitchen with granite-topped island that is open through the dining and living room, stunning windows flowing with natural light, an optional study alcove, and a spacious primary suite. Stylecraft's selections round out everything that make this floor plan so special.