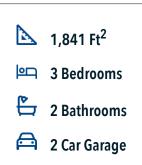

# 7005 McGregor Loop KILLEEN, TX 76549

**McGregor Estates Community** 





#### Some images shown may be from a previously built Stylecraft home of similar design. Actual options, colors, and selections may vary. Contact us for details!

If charm and elegance are what you're looking for - Welcome home! A favorite of many, the 1818 has several features that make it stand out from the rest. From the moment your eyes catch the stunning exterior, you're captivated. Interior features include dual living areas to use as you choose, a large kitchen with granite-topped island that is open through the dining and living room, stunning windows flowing with natural light, an optional study alcove, and a spacious primary suite. Stylecraft's selections round out everything that make this floor plan so special.

Additional options included: Additional cabinetry in both bathro